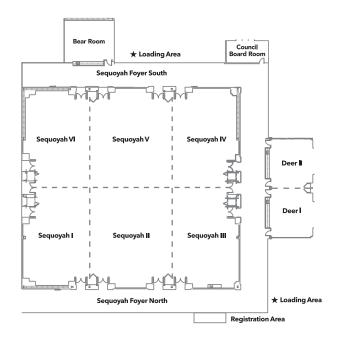

#### SEQUOYAH BALLROOM/ CONVENTION CENTER

#### POOL VERANDA

DIMENSIONS CAPACITY

| EVENT ROOM                        | SQ FT  | DIMENSIONS<br>L X W | LOWEST<br>CEILING HEIGHT | RDS 10 | CLASSROOM | THEATRE SEATING                                                                                   | RECEPTION  | EXHIBITS<br>10 X 10 | EXHIBITS<br>8 X 8 | EXHIBITS<br>10 X 8 | TABLE EXHIBIT | CONFERENCE | U-SHAPE | HOLLOW SQUARE |
|-----------------------------------|--------|---------------------|--------------------------|--------|-----------|---------------------------------------------------------------------------------------------------|------------|---------------------|-------------------|--------------------|---------------|------------|---------|---------------|
| SEQUOYAH BALLROOM                 | 15,000 | 118 × 127.1         | 28.6                     | 900    | 807       | 1,000                                                                                             | 1,000      | 80                  | 124               | 96                 | 130           |            |         |               |
| SEQUOYAH 1                        | 2,157  | 38.8 x 55.6         | 28.6                     | 110    | 93        | 168                                                                                               | 150        | 11                  | 15                | 12                 | 20            | 40         | 42      | 54            |
| SEQUOYAH 2                        | 2,800  | 50.4 × 55.6         | 28.6                     | 140    | 126       | 210                                                                                               | 190        | 12                  | 18                | 18                 | 20            | 40         | 51      | 66            |
| SEQUOYAH 3                        | 2,118  | 38.1 x 55.6         | 28.6                     | 110    | 93        | 168                                                                                               | 150        | 11                  | 15                | 12                 | 20            | 40         | 42      | 54            |
| SEQUOYAH 4                        | 2,385  | 38.1 x 62.6         | 28.6                     | 140    | 111       | 195                                                                                               | 180        | 13                  | 18                | 15                 | 23            | 46         | 54      | 66            |
| SEQUOYAH 5                        | 3,155  | 50.4 x 62.6         | 28.6                     | 180    | 144       | 252                                                                                               | 230        | 14                  | 24                | 20                 | 24            | 46         | 57      | 72            |
| SEQUOYAH 6                        | 2,429  | 38.8 x 62.6         | 28.6                     | 140    | 111       | 195                                                                                               | 180        | 13                  | 18                | 15                 | 23            | 46         | 54      | 66            |
| SEQ FOYER NORTH                   | 2,540  | 110 x 23.1          | 18                       |        |           |                                                                                                   | 150        |                     | 9 (8 x 6)         |                    |               |            |         |               |
| SEQ FOYER WEST                    | 2,340  | 155 x 14.4          | 18                       |        |           |                                                                                                   | 150        |                     | 9 (8 x 6)         |                    |               |            |         |               |
| SEQ FOYER SOUTH                   | 1,554  | 111 x 14            | 18                       |        |           |                                                                                                   | 100        |                     | 6 (8 x 6)         |                    |               |            |         |               |
| DEER 1 & 2                        | 1,700  | 28.8 × 59.1         | 12                       | 90     | 70        | 136                                                                                               | 150        | 8                   | 8                 | 8                  |               | 46         | 33      | 54            |
| DEER 1                            | 864    | 28.8 × 30           | 12                       | 40     | 36        | 56                                                                                                | <i>7</i> 5 | 4                   | 4                 | 4                  |               | 24         | 24      | 30            |
| DEER 2                            | 838    | 28.8 x 29.1         | 12                       | 40     | 36        | 56                                                                                                | 75         | 4                   | 4                 | 4                  |               | 24         | 24      | 30            |
| BEAR                              | 840    | 28 x 30             | 14                       | 40     | 36        | 56                                                                                                | 75         | 4                   | 4                 | 4                  |               | 24         | 24      | 30            |
| COUNCIL                           | 418    | 14.4 x 29           | 10                       |        |           |                                                                                                   |            |                     |                   |                    |               | 12         |         |               |
| MULTI-PURPOSE                     | 6,700  | 98.8 x 72.1         | 13.6                     | 300    | 312       | v                                                                                                 | 400        | 28                  | 36                | 30                 | 72            | 46         | 57      | 72            |
| STAGE                             |        | 30 x 14             |                          |        |           |                                                                                                   |            |                     |                   |                    |               |            |         |               |
| PATIO                             |        | 80 x 30             |                          |        |           |                                                                                                   | 125        |                     |                   |                    |               |            |         |               |
| BOARDROOM WITH PARLOR AREA-7TH FL | 868    | 28 x 50             | 9                        |        |           |                                                                                                   | 80         |                     |                   |                    |               | 18         |         |               |
| GRAND HALL OF THE CHEROKEES       | 4,857  | 106.75 x 45.5       | 12.5                     | 300    | 204       | 400                                                                                               | 400        | 26                  | 42                | 26                 | 50            |            |         |               |
| SALON A                           | 1,206  | 26.5 x 45.5         | 12.5                     | 60     | 51        | 100                                                                                               | 100        | 8                   | 10                | 8                  | 10            | 36         | 30      | 36            |
| SALON B                           | 1,206  | 26.5 x 45.5         | 12.5                     | 60     | 51        | 100                                                                                               | 100        | 8                   | 10                | 8                  | 10            | 36         | 30      | 36            |
| SALON C                           | 1,206  | 26.5 x 45.5         | 12.5                     | 60     | 51        | 100                                                                                               | 100        | 8                   | 10                | 8                  | 10            | 36         | 30      | 36            |
| SALON D                           | 1,240  | 27.25 x 45.5        | 12.5                     | 60     | 51        | 100                                                                                               | 100        | 8                   | 10                | 8                  | 10            | 36         | 30      | 36            |
| PRE FUNCTION                      | 2,910  | 145.5 x 20          | 12.5                     |        |           |                                                                                                   | 200        |                     | 13<br>Table Top   |                    |               |            |         |               |
| THE SKY ROOM 18TH FL              | 5,022  | 62 x 81             | 25                       |        | 100       | 300                                                                                               | 400        |                     | 35<br>Table Top   |                    |               | 36         | 33      | 36            |
| GOLF COURSE                       |        |                     |                          |        |           |                                                                                                   |            |                     |                   |                    |               |            |         |               |
| AUGUSTA                           | 1,000  | 25 x 40             | 12                       | 60     | 45        | 87                                                                                                | 110        |                     |                   |                    |               | 30         | 30      | 36            |
| ST. ANDREWS                       | 630    | 21 x 30             | 12                       | 40     | 27        | 44                                                                                                | 60         |                     |                   |                    |               | 24         | 21      | 30            |
| AUG-ST.<br>ANDREW                 | 1,630  | 46 x 30             | 12                       | 100    | 72        | 120                                                                                               | 170        | 9                   | 13                | 9                  |               | 42         | 42      | 48            |
| HARD ROCK LIVE FOYER              |        |                     |                          |        |           |                                                                                                   | 200        |                     |                   |                    |               |            |         |               |
| HARD ROCK LIVE                    | 45,000 |                     |                          |        |           | 2,650 Total<br>155-10 Private Rooms<br>462: Pit (floor)<br>678: Lower Level<br>1,355: Upper Level |            |                     |                   |                    |               |            |         |               |
| OUTDOOR EVENT SPACE POOL VERANDA  | 1,344  | 42 x 32             |                          |        |           |                                                                                                   | 180        |                     |                   |                    |               |            |         |               |