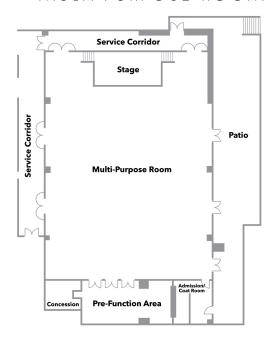

- Dynamic event facilities
  - The Sky Room on the 18<sup>th</sup> Floor features floor-to-ceiling windows offering breathtaking views
  - Hard Rock Live amphitheater with state-of-the-art audiovisual and lighting, perfect for an impressive general session
  - 15,000-sq-ft Sequoyah Ballroom which divides into six sections
  - Multi-Purpose Room features a built-in stage, eight 75' plasma TVs, two 12x7 video walls and a large connecting patio
  - Pool-side event space
  - Meeting space overlooking the golf course
- Expert AV staff on property
- Complimentary Wi-Fi
- Private poker tournaments for groups

#### MULTI-PURPOSE ROOM