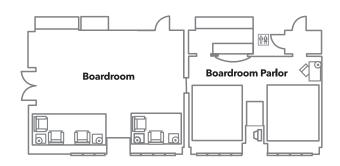

#### SEVENTH FLOOR BOARDROOM

#### POOL VERANDA

DIMENSIONS CAPACITY

| EVENT ROOM                        | SQ FT  | DIMENSIONS<br>L X W | LOWEST<br>CEILING HEIGHT | RDS 10 | CLASSROOM | THEATRE SEATING                                                                                   | RECEPTION  | EXHIBITS<br>10 X 10 | EXHIBITS<br>8 X 8 | EXHIBITS<br>10 X 8 | TABLE EXHIBIT | CONFERENCE | U-SHAPE | HOLLOW SQUARE |
|-----------------------------------|--------|---------------------|--------------------------|--------|-----------|---------------------------------------------------------------------------------------------------|------------|---------------------|-------------------|--------------------|---------------|------------|---------|---------------|
| SEQUOYAH BALLROOM                 | 15,000 | 118 × 127.1         | 28.6                     | 900    | 807       | 1,000                                                                                             | 1,000      | 80                  | 124               | 96                 | 130           |            |         |               |
| SEQUOYAH 1                        | 2,157  | 38.8 x 55.6         | 28.6                     | 110    | 93        | 168                                                                                               | 150        | 11                  | 15                | 12                 | 20            | 40         | 42      | 54            |
| SEQUOYAH 2                        | 2,800  | 50.4 × 55.6         | 28.6                     | 140    | 126       | 210                                                                                               | 190        | 12                  | 18                | 18                 | 20            | 40         | 51      | 66            |
| SEQUOYAH 3                        | 2,118  | 38.1 x 55.6         | 28.6                     | 110    | 93        | 168                                                                                               | 150        | 11                  | 15                | 12                 | 20            | 40         | 42      | 54            |
| SEQUOYAH 4                        | 2,385  | 38.1 x 62.6         | 28.6                     | 140    | 111       | 195                                                                                               | 180        | 13                  | 18                | 15                 | 23            | 46         | 54      | 66            |
| SEQUOYAH 5                        | 3,155  | 50.4 x 62.6         | 28.6                     | 180    | 144       | 252                                                                                               | 230        | 14                  | 24                | 20                 | 24            | 46         | 57      | 72            |
| SEQUOYAH 6                        | 2,429  | 38.8 x 62.6         | 28.6                     | 140    | 111       | 195                                                                                               | 180        | 13                  | 18                | 15                 | 23            | 46         | 54      | 66            |
| SEQ FOYER NORTH                   | 2,540  | 110 x 23.1          | 18                       |        |           |                                                                                                   | 150        |                     | 9 (8 x 6)         |                    |               |            |         |               |
| SEQ FOYER WEST                    | 2,340  | 155 x 14.4          | 18                       |        |           |                                                                                                   | 150        |                     | 9 (8 x 6)         |                    |               |            |         |               |
| SEQ FOYER SOUTH                   | 1,554  | 111 x 14            | 18                       |        |           |                                                                                                   | 100        |                     | 6 (8 x 6)         |                    |               |            |         |               |
| DEER 1 & 2                        | 1,700  | 28.8 × 59.1         | 12                       | 90     | 70        | 136                                                                                               | 150        | 8                   | 8                 | 8                  |               | 46         | 33      | 54            |
| DEER 1                            | 864    | 28.8 × 30           | 12                       | 40     | 36        | 56                                                                                                | <i>7</i> 5 | 4                   | 4                 | 4                  |               | 24         | 24      | 30            |
| DEER 2                            | 838    | 28.8 x 29.1         | 12                       | 40     | 36        | 56                                                                                                | 75         | 4                   | 4                 | 4                  |               | 24         | 24      | 30            |
| BEAR                              | 840    | 28 x 30             | 14                       | 40     | 36        | 56                                                                                                | 75         | 4                   | 4                 | 4                  |               | 24         | 24      | 30            |
| COUNCIL                           | 418    | 14.4 x 29           | 10                       |        |           |                                                                                                   |            |                     |                   |                    |               | 12         |         |               |
| MULTI-PURPOSE                     | 6,700  | 98.8 x 72.1         | 13.6                     | 300    | 312       | v                                                                                                 | 400        | 28                  | 36                | 30                 | 72            | 46         | 57      | 72            |
| STAGE                             |        | 30 x 14             |                          |        |           |                                                                                                   |            |                     |                   |                    |               |            |         |               |
| PATIO                             |        | 80 x 30             |                          |        |           |                                                                                                   | 125        |                     |                   |                    |               |            |         |               |
| BOARDROOM WITH PARLOR AREA-7TH FL | 868    | 28 x 50             | 9                        |        |           |                                                                                                   | 80         |                     |                   |                    |               | 18         |         |               |
| GRAND HALL OF THE CHEROKEES       | 4,857  | 106.75 x 45.5       | 12.5                     | 300    | 204       | 400                                                                                               | 400        | 26                  | 42                | 26                 | 50            |            |         |               |
| SALON A                           | 1,206  | 26.5 x 45.5         | 12.5                     | 60     | 51        | 100                                                                                               | 100        | 8                   | 10                | 8                  | 10            | 36         | 30      | 36            |
| SALON B                           | 1,206  | 26.5 x 45.5         | 12.5                     | 60     | 51        | 100                                                                                               | 100        | 8                   | 10                | 8                  | 10            | 36         | 30      | 36            |
| SALON C                           | 1,206  | 26.5 x 45.5         | 12.5                     | 60     | 51        | 100                                                                                               | 100        | 8                   | 10                | 8                  | 10            | 36         | 30      | 36            |
| SALON D                           | 1,240  | 27.25 x 45.5        | 12.5                     | 60     | 51        | 100                                                                                               | 100        | 8                   | 10                | 8                  | 10            | 36         | 30      | 36            |
| PRE FUNCTION                      | 2,910  | 145.5 x 20          | 12.5                     |        |           |                                                                                                   | 200        |                     | 13<br>Table Top   |                    |               |            |         |               |
| THE SKY ROOM 18TH FL              | 5,022  | 62 x 81             | 25                       |        | 100       | 300                                                                                               | 400        |                     | 35<br>Table Top   |                    |               | 36         | 33      | 36            |
| GOLF COURSE                       |        |                     |                          |        |           |                                                                                                   |            |                     |                   |                    |               |            |         |               |
| AUGUSTA                           | 1,000  | 25 x 40             | 12                       | 60     | 45        | 87                                                                                                | 110        |                     |                   |                    |               | 30         | 30      | 36            |
| ST. ANDREWS                       | 630    | 21 x 30             | 12                       | 40     | 27        | 44                                                                                                | 60         |                     |                   |                    |               | 24         | 21      | 30            |
| AUG-ST.<br>ANDREW                 | 1,630  | 46 x 30             | 12                       | 100    | 72        | 120                                                                                               | 170        | 9                   | 13                | 9                  |               | 42         | 42      | 48            |
| HARD ROCK LIVE FOYER              |        |                     |                          |        |           |                                                                                                   | 200        |                     |                   |                    |               |            |         |               |
| HARD ROCK LIVE                    | 45,000 |                     |                          |        |           | 2,650 Total<br>155-10 Private Rooms<br>462: Pit (floor)<br>678: Lower Level<br>1,355: Upper Level |            |                     |                   |                    |               |            |         |               |
| OUTDOOR EVENT SPACE POOL VERANDA  | 1,344  | 42 x 32             |                          |        |           |                                                                                                   | 180        |                     |                   |                    |               |            |         |               |