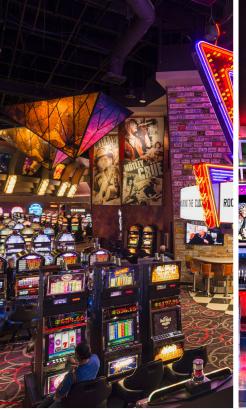

#### CASINO

Enjoy more than 2,600 of the newest and most popular electronic games. We have all your favorite games like craps, roulette, blackjack and Texas hold 'em. We also offer a 170,000-sq-ft smoke-free casino area.