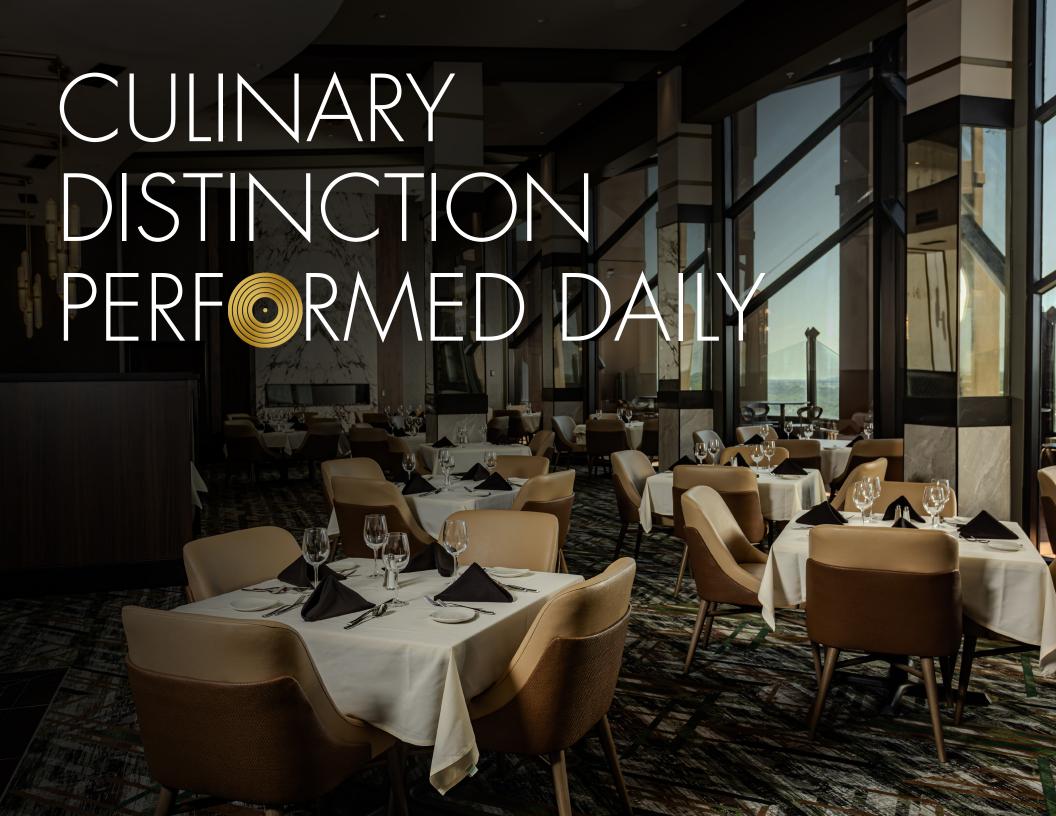

#### CARVERS ON 19

Enjoy the ultimate fine-dining experience located on the 19th floor of the Hard Rock Hotel Tower. Indulge in an upscale menu and expanded wine offerings while taking in a breathtaking view of Tulsa.

#### THE EATERY

The Eatery at Hard Rock Hotel & Casino Tulsa will keep you coming back for seconds. And thirds. This Tulsa favorite features an impressive array of entrées and side dishes for breakfast, lunch and dinner.

#### HVVY 66 DINER

Step back in time and enjoy all-American classic dishes in our 50s retro diner. You may want to skip your meal and go straight to the old-fashioned milkshakes, malts and floats.