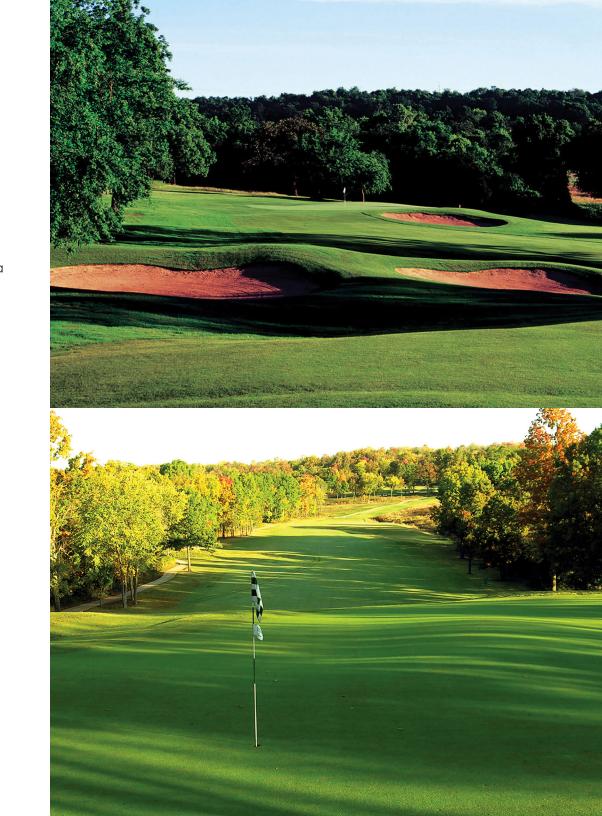

#### CHEROKEE HILLS GOLF CLUB

Looking for a way to encourage camaraderie within your group? A few hours on the course will get your group in sync.

Designed by renowned architect Perry Maxwell in 1924, the course at Cherokee Hills Golf Club is steeped in rich Oklahoma history. Redesigned by Tripp Davis, it's a true challenge for the most accomplished golfer, while inviting enough for the weekend player. Traverse tree-lined fairways, dramatic elevation changes, demanding bent grass greens, natural rock outcroppings and babbling brooks.