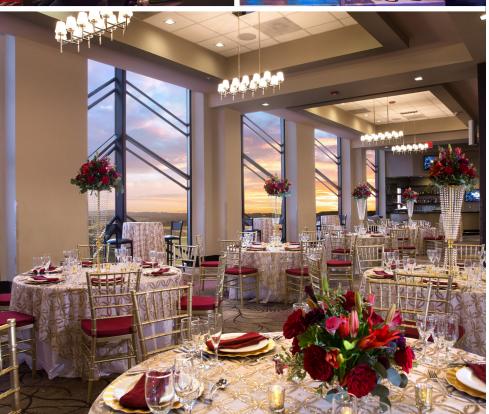

### EVERYONE HAS SPACES, WE HAVE VENUES

From setup to sundown, our team of professionals is here to provide all you need to produce an unforgettable and unparalleled event. This is different with purpose, engaging with energy, and uniquely designed to inspire.

- Dynamic event facilities
  - The Sky Room on the 18<sup>th</sup> Floor features floor-to-ceiling windows offering breathtaking views
  - Hard Rock Live amphitheater with state-of-the-art audiovisual and lighting, perfect for an impressive general session
  - 15,000-sq-ft Sequoyah Ballroom which divides into six sections
  - Multi-Purpose Room features a built-in stage, eight 75' plasma TVs, two 12x7 video walls and a large connecting patio
  - Pool-side event space
  - Meeting space overlooking the golf course
- Expert AV staff on property
- Complimentary Wi-Fi
- Private poker tournaments for groups

# PREMIER MUSIC & CULTURAL EXPERIENCES FOR MEETING & EVENTS

Hard Rock Hotels promise unique meeting experiences and spaces around the world, all fully equipped to create seamless, professional events – turning the ordinary into an "Anything But Beige" experience.