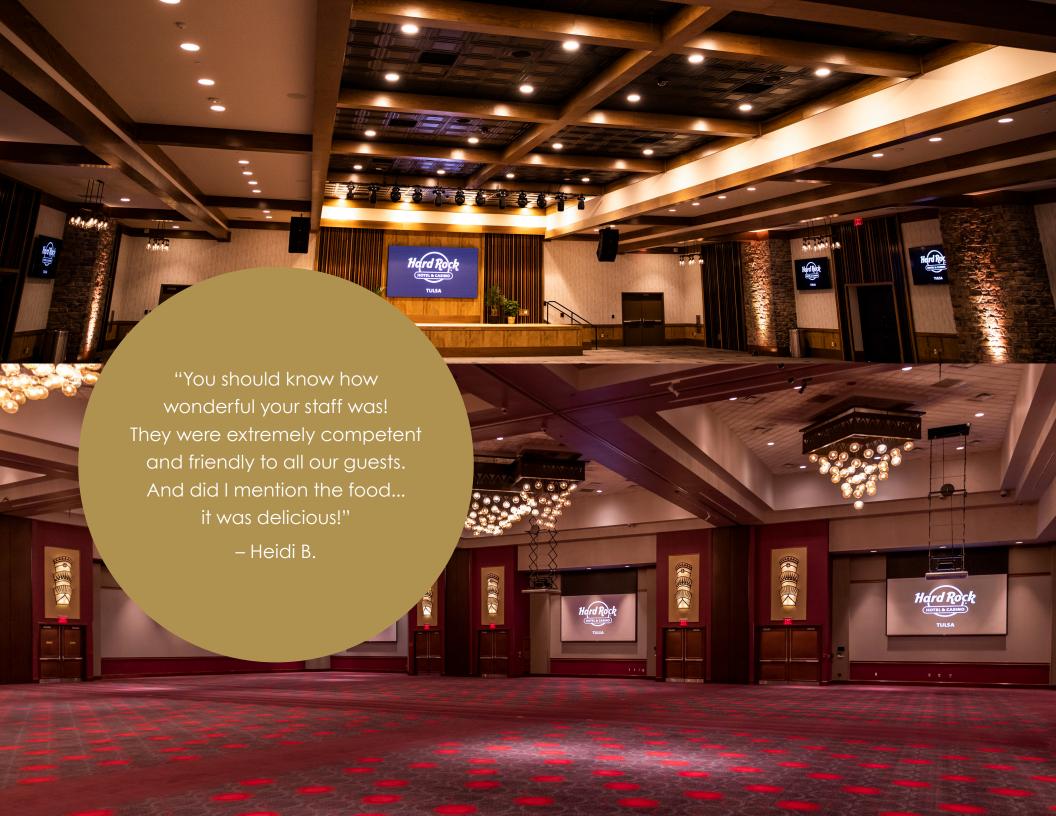

- Dynamic event facilities
  - The Sky Room on the 18<sup>th</sup> Floor features floor-to-ceiling windows offering breathtaking views
  - Hard Rock Live amphitheater with state-of-the-art audiovisual and lighting, perfect for an impressive general session
  - 15,000-sq-ft Sequoyah Ballroom which divides into six sections
  - Multi-Purpose Room features a built-in stage, eight 75' plasma TVs, two 12x7 video walls and a large connecting patio
  - Pool-side event space
  - Meeting space overlooking the golf course
- Expert AV staff on property
- Complimentary Wi-Fi
- Private poker tournaments for groups

#### SEQUOYAH BALLROOM/ CONVENTION CENTER