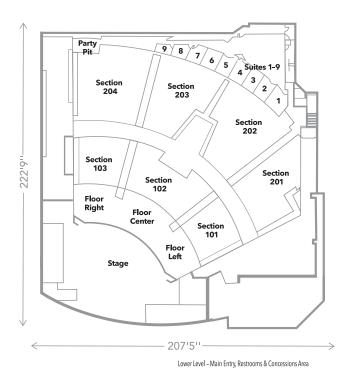

#### HARD ROCK LIVE

Come see a show in this intimate 2,600-seat amphitheater offering excellent sight lines to watch top-shelf acts burn up the stage. There's not a bad seat in the house.

#### TRACK 5.

Track 5. features a 1,200-sq-ft dance floor where country music fans can do the two-step. Enjoy all types of country music ranging from classic to Red Dirt.

#### AMP BAR

Amp Bar is purely Rock 'N' Roll. All decades. All eras. All the greatest jams. Best of all, the Amp Bar experience is anchored by a gigantic, oversized amplifier housing the area's best live DJs.

#### REPLAY

Welcome to the sports lover's dream. With 50 TVs, a sports ticker and a full bar with 12 beers on tap all overlooking our non-smoking casino. Let the games begin.

#### RIFFS

This bar is designed for those who want to turn the volume up! Enjoy live music ranging from classic rock to today's hits.

#### CASINO

Enjoy more than 2,600 of the newest and most popular electronic games. We have all your favorite games like craps, roulette, blackjack and Texas hold 'em. We also offer a 170,000-sq-ft smoke-free casino area.