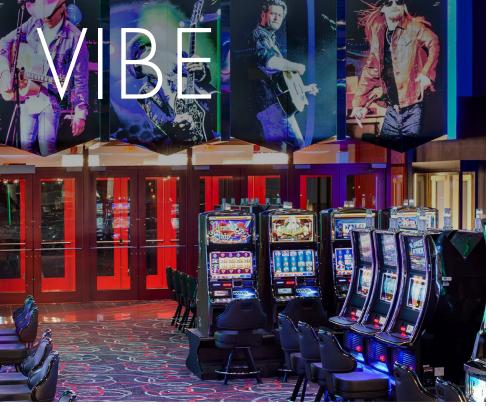

#### CASINO

Enjoy more than 2,600 of the newest and most popular electronic games. We have all your favorite games like craps, roulette, blackjack and Texas hold 'em. We also offer a 170,000-sq-ft smoke-free casino area.

#### LIVE YOUR GREATEST HITS

The times may change, but the feeling stays the same. We bring the best beats, entertainment and jackpots to the party so you can live your greatest hits, no matter the decade.