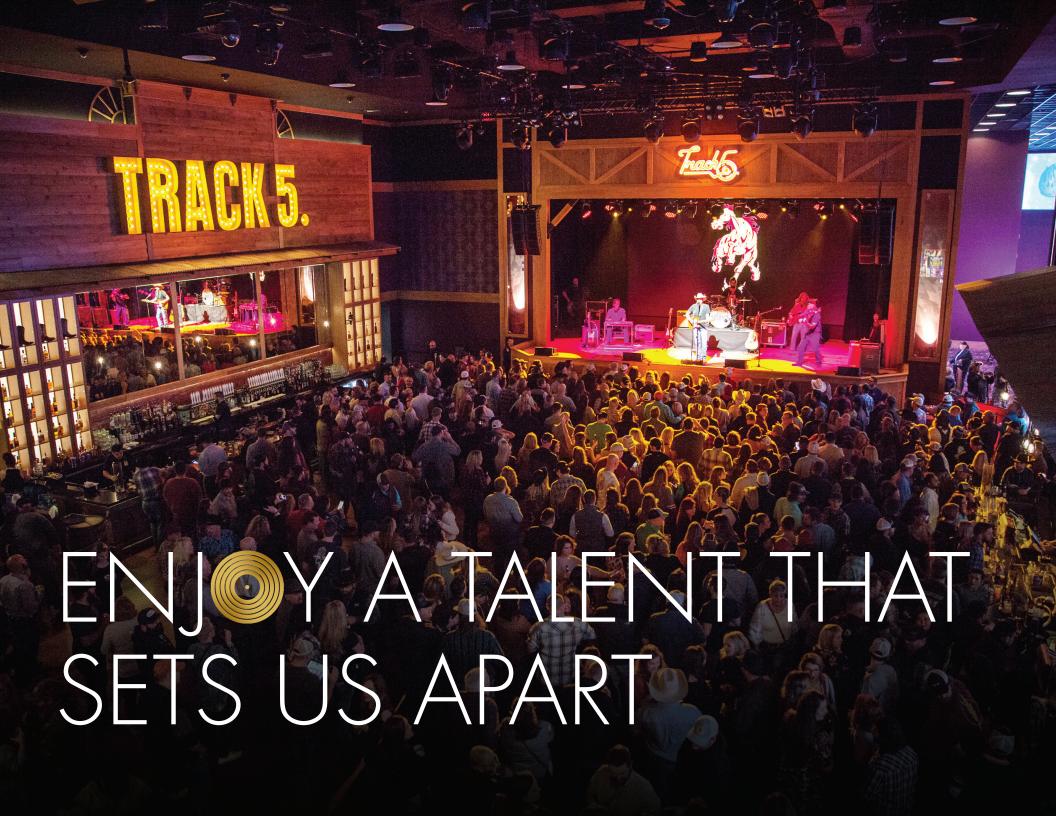

#### TRACK 5.

Track 5. features a 1,200-sq-ft dance floor where country music fans can do the two-step. Enjoy all types of country music ranging from classic to Red Dirt.

#### HARD ROCK LIVE

Come see a show in this intimate 2,600-seat amphitheater offering excellent sight lines to watch top-shelf acts burn up the stage. There's not a bad seat in the house.