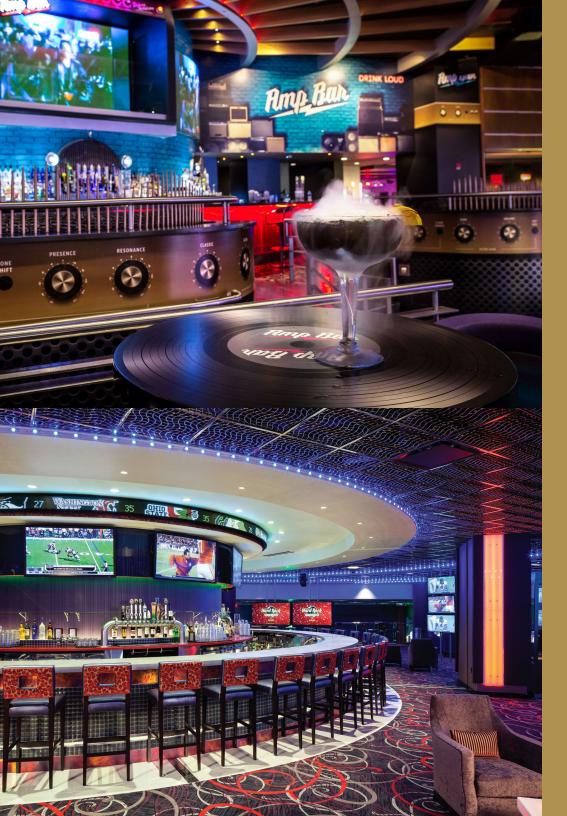

#### AMP BAR

Amp Bar is purely Rock 'N' Roll. All decades. All eras. All the greatest jams. Best of all, the Amp Bar experience is anchored by a gigantic, oversized amplifier housing the area's best live DJs.

#### REPLAY

Welcome to the sports lover's dream. With 50 TVs, a sports ticker and a full bar with 12 beers on tap all overlooking our non-smoking casino. Let the games begin.