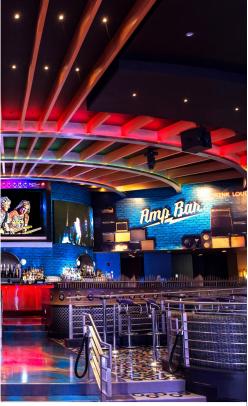

#### AMP BAR

Amp Bar is purely Rock 'N' Roll. All decades. All eras. All the greatest jams. Best of all, the Amp Bar experience is anchored by a gigantic, oversized amplifier housing the area's best live DJs.