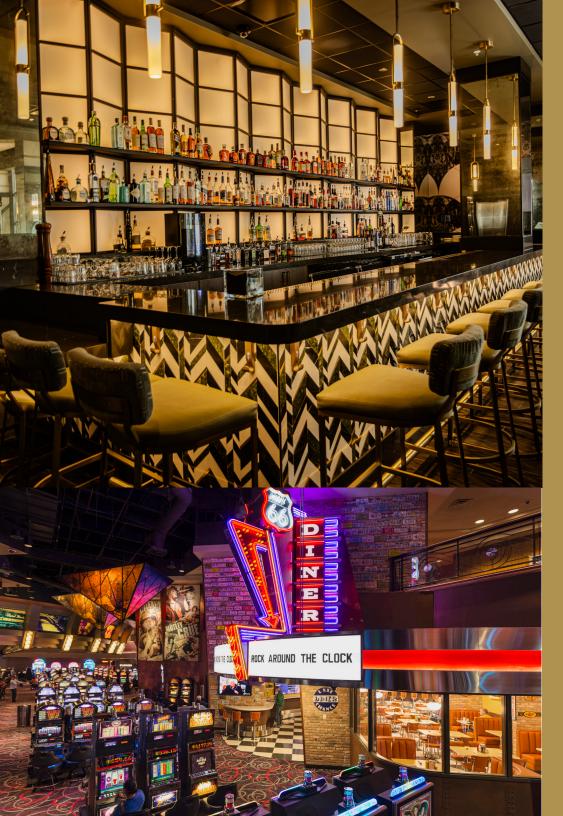

#### HVVY 66 DINER

Step back in time and enjoy all-American classic dishes in our 50s retro diner. You may want to skip your meal and go straight to the old-fashioned milkshakes, malts and floats.

#### AMP BAR

Amp Bar is purely Rock 'N' Roll. All decades. All eras. All the greatest jams. Best of all, the Amp Bar experience is anchored by a gigantic, oversized amplifier housing the area's best live DJs.

#### CASINO

Enjoy more than 2,600 of the newest and most popular electronic games. We have all your favorite games like craps, roulette, blackjack and Texas hold 'em. We also offer a 170,000-sq-ft smoke-free casino area.