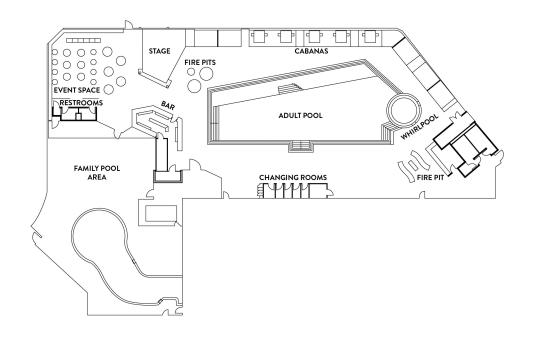

#### ADULT RESORT-STYLE POOL

Relax on the Baja shelf that holds 20 in-pool lounge chairs coupled with a connecting 20-person hot tub. The surrounding deck features luxury cabanas, day beds, loungers and fire pits. And don't forget the frozen specialty drinks at the bar. A family pool is also available for those guests with children.

#### BODY ROCK FITNESS CENTER

Our fitness center is designed to raise the bar. Strength training and cardiovascular equipment will have you feeling rejuvenated and ready for anything. Our goal is to make you sweat. But not the small stuff.