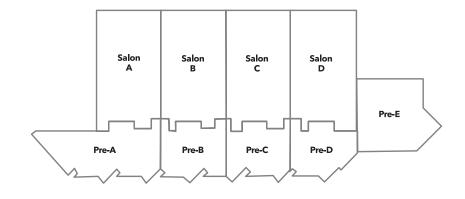

#### GRAND HALL OF THE CHEROKEES

#### POOL VERANDA

DIMENSIONS CAPACITY

| EVENT ROOM                        | SQ FT  | DIMENSIONS<br>L X W | LOWEST<br>CEILING HEIGHT | RDS 10 | CLASSROOM | THEATRE SEATING                                                                                   | RECEPTION  | EXHIBITS<br>10 X 10 | EXHIBITS<br>8 X 8 | EXHIBITS<br>10 X 8 | TABLE EXHIBIT | CONFERENCE | U-SHAPE | HOLLOW SQUARE |
|-----------------------------------|--------|---------------------|--------------------------|--------|-----------|---------------------------------------------------------------------------------------------------|------------|---------------------|-------------------|--------------------|---------------|------------|---------|---------------|
| SEQUOYAH BALLROOM                 | 15,000 | 118 × 127.1         | 28.6                     | 900    | 807       | 1,000                                                                                             | 1,000      | 80                  | 124               | 96                 | 130           |            |         |               |
| SEQUOYAH 1                        | 2,157  | 38.8 x 55.6         | 28.6                     | 110    | 93        | 168                                                                                               | 150        | 11                  | 15                | 12                 | 20            | 40         | 42      | 54            |
| SEQUOYAH 2                        | 2,800  | 50.4 × 55.6         | 28.6                     | 140    | 126       | 210                                                                                               | 190        | 12                  | 18                | 18                 | 20            | 40         | 51      | 66            |
| SEQUOYAH 3                        | 2,118  | 38.1 x 55.6         | 28.6                     | 110    | 93        | 168                                                                                               | 150        | 11                  | 15                | 12                 | 20            | 40         | 42      | 54            |
| SEQUOYAH 4                        | 2,385  | 38.1 x 62.6         | 28.6                     | 140    | 111       | 195                                                                                               | 180        | 13                  | 18                | 15                 | 23            | 46         | 54      | 66            |
| SEQUOYAH 5                        | 3,155  | 50.4 x 62.6         | 28.6                     | 180    | 144       | 252                                                                                               | 230        | 14                  | 24                | 20                 | 24            | 46         | 57      | 72            |
| SEQUOYAH 6                        | 2,429  | 38.8 x 62.6         | 28.6                     | 140    | 111       | 195                                                                                               | 180        | 13                  | 18                | 15                 | 23            | 46         | 54      | 66            |
| SEQ FOYER NORTH                   | 2,540  | 110 x 23.1          | 18                       |        |           |                                                                                                   | 150        |                     | 9 (8 x 6)         |                    |               |            |         |               |
| SEQ FOYER WEST                    | 2,340  | 155 x 14.4          | 18                       |        |           |                                                                                                   | 150        |                     | 9 (8 x 6)         |                    |               |            |         |               |
| SEQ FOYER SOUTH                   | 1,554  | 111 x 14            | 18                       |        |           |                                                                                                   | 100        |                     | 6 (8 x 6)         |                    |               |            |         |               |
| DEER 1 & 2                        | 1,700  | 28.8 × 59.1         | 12                       | 90     | 70        | 136                                                                                               | 150        | 8                   | 8                 | 8                  |               | 46         | 33      | 54            |
| DEER 1                            | 864    | 28.8 × 30           | 12                       | 40     | 36        | 56                                                                                                | <i>7</i> 5 | 4                   | 4                 | 4                  |               | 24         | 24      | 30            |
| DEER 2                            | 838    | 28.8 x 29.1         | 12                       | 40     | 36        | 56                                                                                                | 75         | 4                   | 4                 | 4                  |               | 24         | 24      | 30            |
| BEAR                              | 840    | 28 x 30             | 14                       | 40     | 36        | 56                                                                                                | 75         | 4                   | 4                 | 4                  |               | 24         | 24      | 30            |
| COUNCIL                           | 418    | 14.4 x 29           | 10                       |        |           |                                                                                                   |            |                     |                   |                    |               | 12         |         |               |
| MULTI-PURPOSE                     | 6,700  | 98.8 x 72.1         | 13.6                     | 300    | 312       | v                                                                                                 | 400        | 28                  | 36                | 30                 | 72            | 46         | 57      | 72            |
| STAGE                             |        | 30 x 14             |                          |        |           |                                                                                                   |            |                     |                   |                    |               |            |         |               |
| PATIO                             |        | 80 x 30             |                          |        |           |                                                                                                   | 125        |                     |                   |                    |               |            |         |               |
| BOARDROOM WITH PARLOR AREA-7TH FL | 868    | 28 x 50             | 9                        |        |           |                                                                                                   | 80         |                     |                   |                    |               | 18         |         |               |
| GRAND HALL OF THE CHEROKEES       | 4,857  | 106.75 x 45.5       | 12.5                     | 300    | 204       | 400                                                                                               | 400        | 26                  | 42                | 26                 | 50            |            |         |               |
| SALON A                           | 1,206  | 26.5 x 45.5         | 12.5                     | 60     | 51        | 100                                                                                               | 100        | 8                   | 10                | 8                  | 10            | 36         | 30      | 36            |
| SALON B                           | 1,206  | 26.5 x 45.5         | 12.5                     | 60     | 51        | 100                                                                                               | 100        | 8                   | 10                | 8                  | 10            | 36         | 30      | 36            |
| SALON C                           | 1,206  | 26.5 x 45.5         | 12.5                     | 60     | 51        | 100                                                                                               | 100        | 8                   | 10                | 8                  | 10            | 36         | 30      | 36            |
| SALON D                           | 1,240  | 27.25 x 45.5        | 12.5                     | 60     | 51        | 100                                                                                               | 100        | 8                   | 10                | 8                  | 10            | 36         | 30      | 36            |
| PRE FUNCTION                      | 2,910  | 145.5 x 20          | 12.5                     |        |           |                                                                                                   | 200        |                     | 13<br>Table Top   |                    |               |            |         |               |
| THE SKY ROOM 18TH FL              | 5,022  | 62 x 81             | 25                       |        | 100       | 300                                                                                               | 400        |                     | 35<br>Table Top   |                    |               | 36         | 33      | 36            |
| GOLF COURSE                       |        |                     |                          |        |           |                                                                                                   |            |                     |                   |                    |               |            |         |               |
| AUGUSTA                           | 1,000  | 25 x 40             | 12                       | 60     | 45        | 87                                                                                                | 110        |                     |                   |                    |               | 30         | 30      | 36            |
| ST. ANDREWS                       | 630    | 21 x 30             | 12                       | 40     | 27        | 44                                                                                                | 60         |                     |                   |                    |               | 24         | 21      | 30            |
| AUG-ST.<br>ANDREW                 | 1,630  | 46 x 30             | 12                       | 100    | 72        | 120                                                                                               | 170        | 9                   | 13                | 9                  |               | 42         | 42      | 48            |
| HARD ROCK LIVE FOYER              |        |                     |                          |        |           |                                                                                                   | 200        |                     |                   |                    |               |            |         |               |
| HARD ROCK LIVE                    | 45,000 |                     |                          |        |           | 2,650 Total<br>155-10 Private Rooms<br>462: Pit (floor)<br>678: Lower Level<br>1,355: Upper Level |            |                     |                   |                    |               |            |         |               |
| OUTDOOR EVENT SPACE POOL VERANDA  | 1,344  | 42 x 32             |                          |        |           |                                                                                                   | 180        |                     |                   |                    |               |            |         |               |