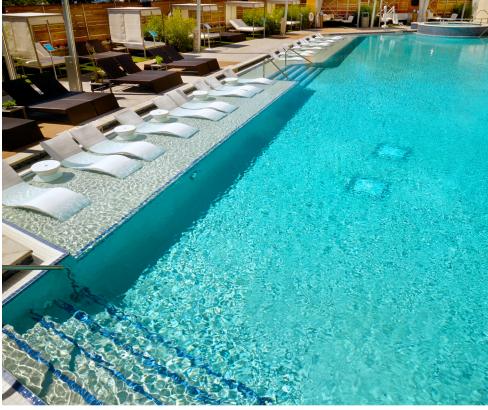

#### ADULT RESORT-STYLE POOL

Relax on the Baja shelf that holds 20 in-pool lounge chairs coupled with a connecting 20-person hot tub. The surrounding deck features luxury cabanas, day beds, loungers and fire pits. And don't forget the frozen specialty drinks at the bar. A family pool is also available for those guests with children.