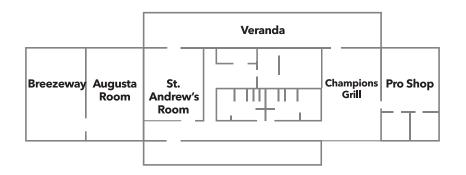

#### CHAMPIONS GRILL

Champions Grill is located at the clubhouse at Cherokee Hills Golf Club. Enjoy a scenic bite at the turn.

#### POOL VERANDA

DIMENSIONS CAPACITY

| EVENT ROOM                        | SQ FT  | DIMENSIONS<br>L X W | LOWEST<br>CEILING HEIGHT | RDS 10 | CLASSROOM | THEATRE SEATING                                                                                   | RECEPTION  | EXHIBITS<br>10 X 10 | EXHIBITS<br>8 X 8 | EXHIBITS<br>10 X 8 | TABLE EXHIBIT | CONFERENCE | U-SHAPE | HOLLOW SQUARE |
|-----------------------------------|--------|---------------------|--------------------------|--------|-----------|---------------------------------------------------------------------------------------------------|------------|---------------------|-------------------|--------------------|---------------|------------|---------|---------------|
| SEQUOYAH BALLROOM                 | 15,000 | 118 × 127.1         | 28.6                     | 900    | 807       | 1,000                                                                                             | 1,000      | 80                  | 124               | 96                 | 130           |            |         |               |
| SEQUOYAH 1                        | 2,157  | 38.8 x 55.6         | 28.6                     | 110    | 93        | 168                                                                                               | 150        | 11                  | 15                | 12                 | 20            | 40         | 42      | 54            |
| SEQUOYAH 2                        | 2,800  | 50.4 × 55.6         | 28.6                     | 140    | 126       | 210                                                                                               | 190        | 12                  | 18                | 18                 | 20            | 40         | 51      | 66            |
| SEQUOYAH 3                        | 2,118  | 38.1 x 55.6         | 28.6                     | 110    | 93        | 168                                                                                               | 150        | 11                  | 15                | 12                 | 20            | 40         | 42      | 54            |
| SEQUOYAH 4                        | 2,385  | 38.1 x 62.6         | 28.6                     | 140    | 111       | 195                                                                                               | 180        | 13                  | 18                | 15                 | 23            | 46         | 54      | 66            |
| SEQUOYAH 5                        | 3,155  | 50.4 x 62.6         | 28.6                     | 180    | 144       | 252                                                                                               | 230        | 14                  | 24                | 20                 | 24            | 46         | 57      | 72            |
| SEQUOYAH 6                        | 2,429  | 38.8 x 62.6         | 28.6                     | 140    | 111       | 195                                                                                               | 180        | 13                  | 18                | 15                 | 23            | 46         | 54      | 66            |
| SEQ FOYER NORTH                   | 2,540  | 110 x 23.1          | 18                       |        |           |                                                                                                   | 150        |                     | 9 (8 x 6)         |                    |               |            |         |               |
| SEQ FOYER WEST                    | 2,340  | 155 x 14.4          | 18                       |        |           |                                                                                                   | 150        |                     | 9 (8 x 6)         |                    |               |            |         |               |
| SEQ FOYER SOUTH                   | 1,554  | 111 x 14            | 18                       |        |           |                                                                                                   | 100        |                     | 6 (8 x 6)         |                    |               |            |         |               |
| DEER 1 & 2                        | 1,700  | 28.8 × 59.1         | 12                       | 90     | 70        | 136                                                                                               | 150        | 8                   | 8                 | 8                  |               | 46         | 33      | 54            |
| DEER 1                            | 864    | 28.8 × 30           | 12                       | 40     | 36        | 56                                                                                                | <i>7</i> 5 | 4                   | 4                 | 4                  |               | 24         | 24      | 30            |
| DEER 2                            | 838    | 28.8 x 29.1         | 12                       | 40     | 36        | 56                                                                                                | 75         | 4                   | 4                 | 4                  |               | 24         | 24      | 30            |
| BEAR                              | 840    | 28 x 30             | 14                       | 40     | 36        | 56                                                                                                | 75         | 4                   | 4                 | 4                  |               | 24         | 24      | 30            |
| COUNCIL                           | 418    | 14.4 x 29           | 10                       |        |           |                                                                                                   |            |                     |                   |                    |               | 12         |         |               |
| MULTI-PURPOSE                     | 6,700  | 98.8 x 72.1         | 13.6                     | 300    | 312       | v                                                                                                 | 400        | 28                  | 36                | 30                 | 72            | 46         | 57      | 72            |
| STAGE                             |        | 30 x 14             |                          |        |           |                                                                                                   |            |                     |                   |                    |               |            |         |               |
| PATIO                             |        | 80 x 30             |                          |        |           |                                                                                                   | 125        |                     |                   |                    |               |            |         |               |
| BOARDROOM WITH PARLOR AREA-7TH FL | 868    | 28 x 50             | 9                        |        |           |                                                                                                   | 80         |                     |                   |                    |               | 18         |         |               |
| GRAND HALL OF THE CHEROKEES       | 4,857  | 106.75 x 45.5       | 12.5                     | 300    | 204       | 400                                                                                               | 400        | 26                  | 42                | 26                 | 50            |            |         |               |
| SALON A                           | 1,206  | 26.5 x 45.5         | 12.5                     | 60     | 51        | 100                                                                                               | 100        | 8                   | 10                | 8                  | 10            | 36         | 30      | 36            |
| SALON B                           | 1,206  | 26.5 x 45.5         | 12.5                     | 60     | 51        | 100                                                                                               | 100        | 8                   | 10                | 8                  | 10            | 36         | 30      | 36            |
| SALON C                           | 1,206  | 26.5 x 45.5         | 12.5                     | 60     | 51        | 100                                                                                               | 100        | 8                   | 10                | 8                  | 10            | 36         | 30      | 36            |
| SALON D                           | 1,240  | 27.25 x 45.5        | 12.5                     | 60     | 51        | 100                                                                                               | 100        | 8                   | 10                | 8                  | 10            | 36         | 30      | 36            |
| PRE FUNCTION                      | 2,910  | 145.5 x 20          | 12.5                     |        |           |                                                                                                   | 200        |                     | 13<br>Table Top   |                    |               |            |         |               |
| THE SKY ROOM 18TH FL              | 5,022  | 62 x 81             | 25                       |        | 100       | 300                                                                                               | 400        |                     | 35<br>Table Top   |                    |               | 36         | 33      | 36            |
| GOLF COURSE                       |        |                     |                          |        |           |                                                                                                   |            |                     |                   |                    |               |            |         |               |
| AUGUSTA                           | 1,000  | 25 x 40             | 12                       | 60     | 45        | 87                                                                                                | 110        |                     |                   |                    |               | 30         | 30      | 36            |
| ST. ANDREWS                       | 630    | 21 x 30             | 12                       | 40     | 27        | 44                                                                                                | 60         |                     |                   |                    |               | 24         | 21      | 30            |
| AUG-ST.<br>ANDREW                 | 1,630  | 46 x 30             | 12                       | 100    | 72        | 120                                                                                               | 170        | 9                   | 13                | 9                  |               | 42         | 42      | 48            |
| HARD ROCK LIVE FOYER              |        |                     |                          |        |           |                                                                                                   | 200        |                     |                   |                    |               |            |         |               |
| HARD ROCK LIVE                    | 45,000 |                     |                          |        |           | 2,650 Total<br>155-10 Private Rooms<br>462: Pit (floor)<br>678: Lower Level<br>1,355: Upper Level |            |                     |                   |                    |               |            |         |               |
| OUTDOOR EVENT SPACE POOL VERANDA  | 1,344  | 42 x 32             |                          |        |           |                                                                                                   | 180        |                     |                   |                    |               |            |         |               |