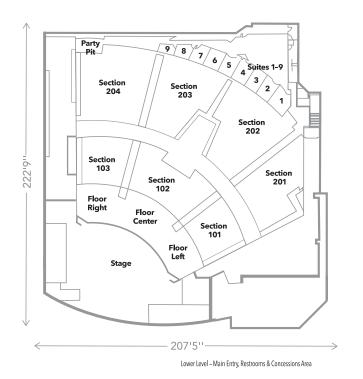

#### HARD ROCK LIVE

Come see a show in this intimate 2,600-seat amphitheater offering excellent sight lines to watch top-shelf acts burn up the stage. There's not a bad seat in the house.

#### HARD ROCK LIVE

#### POOL VERANDA

DIMENSIONS CAPACITY

|                                   |        | <i>D</i>            |                          |        |           |                                                                                                   |           |                     |                   |                    |               |            |         |               |  |
|-----------------------------------|--------|---------------------|--------------------------|--------|-----------|---------------------------------------------------------------------------------------------------|-----------|---------------------|-------------------|--------------------|---------------|------------|---------|---------------|--|
| EVENT ROOM                        | SQ FT  | DIMENSIONS<br>L X W | LOWEST<br>CEILING HEIGHT | RDS 10 | CLASSROOM | THEATRE SEATING                                                                                   | RECEPTION | EXHIBITS<br>10 X 10 | EXHIBITS<br>8 X 8 | EXHIBITS<br>10 X 8 | TABLE EXHIBIT | CONFERENCE | U-SHAPE | HOLLOW SQUARE |  |
| SEQUOYAH BALLROOM                 | 15,000 | 118 × 127.1         | 28.6                     | 900    | 807       | 1,000                                                                                             | 1,000     | 80                  | 124               | 96                 | 130           |            |         |               |  |
| SEQUOYAH 1                        | 2,157  | 38.8 x 55.6         | 28.6                     | 110    | 93        | 168                                                                                               | 150       | 11                  | 15                | 12                 | 20            | 40         | 42      | 54            |  |
| SEQUOYAH 2                        | 2,800  | 50.4 x 55.6         | 28.6                     | 140    | 126       | 210                                                                                               | 190       | 12                  | 18                | 18                 | 20            | 40         | 51      | 66            |  |
| SEQUOYAH 3                        | 2,118  | 38.1 x 55.6         | 28.6                     | 110    | 93        | 168                                                                                               | 150       | 11                  | 15                | 12                 | 20            | 40         | 42      | 54            |  |
| SEQUOYAH 4                        | 2,385  | 38.1 x 62.6         | 28.6                     | 140    | 111       | 195                                                                                               | 180       | 13                  | 18                | 15                 | 23            | 46         | 54      | 66            |  |
| SEQUOYAH 5                        | 3,155  | 50.4 x 62.6         | 28.6                     | 180    | 144       | 252                                                                                               | 230       | 14                  | 24                | 20                 | 24            | 46         | 57      | 72            |  |
| SEQUOYAH 6                        | 2,429  | 38.8 x 62.6         | 28.6                     | 140    | 111       | 195                                                                                               | 180       | 13                  | 18                | 15                 | 23            | 46         | 54      | 66            |  |
| SEQ FOYER NORTH                   | 2,540  | 110 x 23.1          | 18                       |        |           |                                                                                                   | 150       |                     | 9 (8 × 6)         |                    |               |            |         |               |  |
| SEQ FOYER WEST                    | 2,340  | 155 x 14.4          | 18                       |        |           |                                                                                                   | 150       |                     | 9 (8 x 6)         |                    |               |            |         |               |  |
| SEQ FOYER SOUTH                   | 1,554  | 111 x 14            | 18                       |        |           |                                                                                                   | 100       |                     | 6 (8 x 6)         |                    |               |            |         |               |  |
| DEER 1 & 2                        | 1,700  | 28.8 x 59.1         | 12                       | 90     | 70        | 136                                                                                               | 150       | 8                   | 8                 | 8                  |               | 46         | 33      | 54            |  |
| DEER 1                            | 864    | 28.8 x 30           | 12                       | 40     | 36        | 56                                                                                                | 75        | 4                   | 4                 | 4                  |               | 24         | 24      | 30            |  |
| DEER 2                            | 838    | 28.8 x 29.1         | 12                       | 40     | 36        | 56                                                                                                | 75        | 4                   | 4                 | 4                  |               | 24         | 24      | 30            |  |
| BEAR                              | 840    | 28 x 30             | 14                       | 40     | 36        | 56                                                                                                | 75        | 4                   | 4                 | 4                  |               | 24         | 24      | 30            |  |
| COUNCIL                           | 418    | 14.4 x 29           | 10                       |        |           |                                                                                                   |           |                     |                   |                    |               | 12         |         |               |  |
| MULTI-PURPOSE                     | 6,700  | 98.8 x 72.1         | 13.6                     | 300    | 312       | v                                                                                                 | 400       | 28                  | 36                | 30                 | 72            | 46         | 57      | 72            |  |
| STAGE                             |        | 30 x 14             |                          |        |           |                                                                                                   |           |                     |                   |                    |               |            |         |               |  |
| PATIO                             |        | 80 x 30             |                          |        |           |                                                                                                   | 125       |                     |                   |                    |               |            |         |               |  |
| BOARDROOM WITH PARLOR AREA-7TH FL | 868    | 28 x 50             | 9                        |        |           |                                                                                                   | 80        |                     |                   |                    |               | 18         |         |               |  |
| GRAND HALL OF THE CHEROKEES       | 4,857  | 106.75 x 45.5       | 12.5                     | 300    | 204       | 400                                                                                               | 400       | 26                  | 42                | 26                 | 50            |            |         |               |  |
| SALON A                           | 1,206  | 26.5 x 45.5         | 12.5                     | 60     | 51        | 100                                                                                               | 100       | 8                   | 10                | 8                  | 10            | 36         | 30      | 36            |  |
| SALON B                           | 1,206  | 26.5 x 45.5         | 12.5                     | 60     | 51        | 100                                                                                               | 100       | 8                   | 10                | 8                  | 10            | 36         | 30      | 36            |  |
| SALON C                           | 1,206  | 26.5 x 45.5         | 12.5                     | 60     | 51        | 100                                                                                               | 100       | 8                   | 10                | 8                  | 10            | 36         | 30      | 36            |  |
| SALON D                           | 1,240  | 27.25 x 45.5        | 12.5                     | 60     | 51        | 100                                                                                               | 100       | 8                   | 10                | 8                  | 10            | 36         | 30      | 36            |  |
| PRE FUNCTION                      | 2,910  | 145.5 x 20          | 12.5                     |        |           |                                                                                                   | 200       |                     | 13<br>Table Top   |                    |               |            |         |               |  |
| THE SKY ROOM 18TH FL              | 5,022  | 62 x 81             | 25                       |        | 100       | 300                                                                                               | 400       |                     | 35<br>Table Top   |                    |               | 36         | 33      | 36            |  |
| GOLF COURSE                       |        |                     |                          |        |           |                                                                                                   |           |                     |                   |                    |               |            |         |               |  |
| AUGUSTA                           | 1,000  | 25 x 40             | 12                       | 60     | 45        | 87                                                                                                | 110       |                     |                   |                    |               | 30         | 30      | 36            |  |
| ST. ANDREWS                       | 630    | 21 x 30             | 12                       | 40     | 27        | 44                                                                                                | 60        |                     |                   |                    |               | 24         | 21      | 30            |  |
| AUG-ST.<br>ANDREW                 | 1,630  | 46 x 30             | 12                       | 100    | 72        | 120                                                                                               | 170       | 9                   | 13                | 9                  |               | 42         | 42      | 48            |  |
| HARD ROCK LIVE FOYER              |        |                     |                          |        |           |                                                                                                   | 200       |                     |                   |                    |               |            |         |               |  |
| HARD ROCK LIVE                    | 45,000 |                     |                          |        |           | 2,650 Total<br>155-10 Private Rooms<br>462: Pit (floor)<br>678: Lower Level<br>1,355: Upper Level |           |                     |                   |                    |               |            |         |               |  |
| OUTDOOR EVENT SPACE               |        |                     |                          |        |           |                                                                                                   |           |                     |                   |                    |               |            |         |               |  |
| DOOL WEDANIDA                     | 1044   | 10 00               |                          |        |           | <del></del>                                                                                       |           |                     |                   |                    |               |            |         | <u></u>       |  |