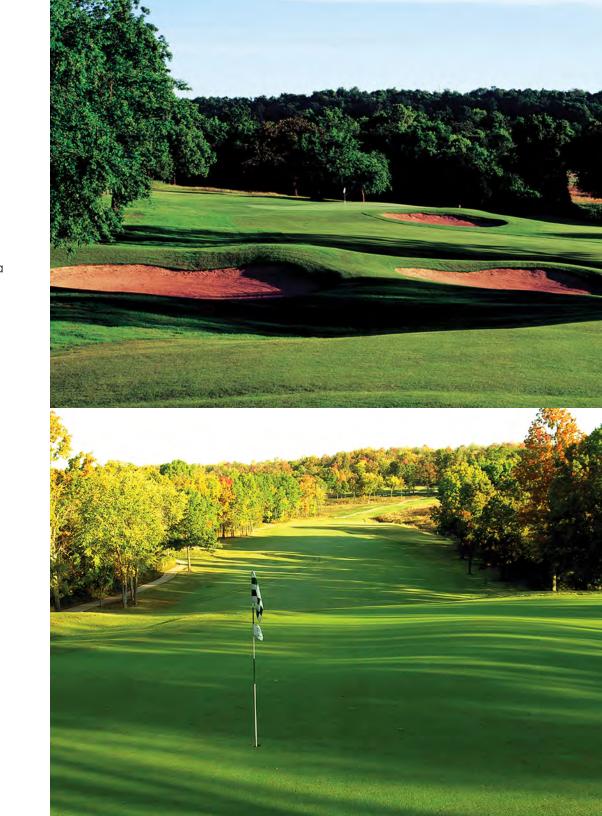

#### CHEROKEE HILLS GOLF CLUB

Looking for a way to encourage camaraderie within your group? A few hours on the course will get your group in sync.

Designed by renowned architect Perry Maxwell in 1924, the course at Cherokee Hills Golf Club is steeped in rich Oklahoma history. Redesigned by Tripp Davis, it's a true challenge for the most accomplished golfer, while inviting enough for the weekend player. Traverse tree-lined fairways, dramatic elevation changes, demanding bent grass greens, natural rock outcroppings and babbling brooks.