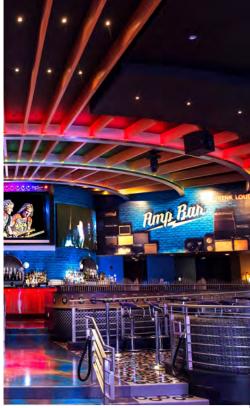

#### AMP BAR

Amp Bar is purely Rock 'N' Roll. All decades. All eras. All the greatest jams. Best of all, the Amp Bar experience is anchored by a gigantic, oversized amplifier housing the area's best live DJs.