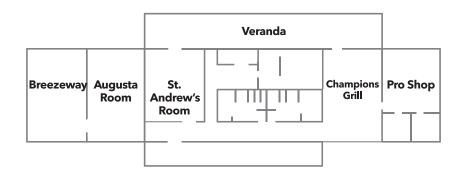

#### GOLF COURSE AUGUSTA/ST. ANDREWS

#### CHAMPIONS GRILL

Champions Grill is located at the clubhouse at Cherokee Hills Golf Club. Enjoy a scenic bite at the turn.

#### POOL VERANDA

DIMENSIONS CAPACITY

|                                   |        | <i>D</i>            |                          |        |           |                                                                                                   |           |                     |                   |                    |               |            |         |               |  |
|-----------------------------------|--------|---------------------|--------------------------|--------|-----------|---------------------------------------------------------------------------------------------------|-----------|---------------------|-------------------|--------------------|---------------|------------|---------|---------------|--|
| EVENT ROOM                        | SQ FT  | DIMENSIONS<br>L X W | LOWEST<br>CEILING HEIGHT | RDS 10 | CLASSROOM | THEATRE SEATING                                                                                   | RECEPTION | EXHIBITS<br>10 X 10 | EXHIBITS<br>8 X 8 | EXHIBITS<br>10 X 8 | TABLE EXHIBIT | CONFERENCE | U-SHAPE | HOLLOW SQUARE |  |
| SEQUOYAH BALLROOM                 | 15,000 | 118 × 127.1         | 28.6                     | 900    | 807       | 1,000                                                                                             | 1,000     | 80                  | 124               | 96                 | 130           |            |         |               |  |
| SEQUOYAH 1                        | 2,157  | 38.8 x 55.6         | 28.6                     | 110    | 93        | 168                                                                                               | 150       | 11                  | 15                | 12                 | 20            | 40         | 42      | 54            |  |
| SEQUOYAH 2                        | 2,800  | 50.4 x 55.6         | 28.6                     | 140    | 126       | 210                                                                                               | 190       | 12                  | 18                | 18                 | 20            | 40         | 51      | 66            |  |
| SEQUOYAH 3                        | 2,118  | 38.1 x 55.6         | 28.6                     | 110    | 93        | 168                                                                                               | 150       | 11                  | 15                | 12                 | 20            | 40         | 42      | 54            |  |
| SEQUOYAH 4                        | 2,385  | 38.1 x 62.6         | 28.6                     | 140    | 111       | 195                                                                                               | 180       | 13                  | 18                | 15                 | 23            | 46         | 54      | 66            |  |
| SEQUOYAH 5                        | 3,155  | 50.4 x 62.6         | 28.6                     | 180    | 144       | 252                                                                                               | 230       | 14                  | 24                | 20                 | 24            | 46         | 57      | 72            |  |
| SEQUOYAH 6                        | 2,429  | 38.8 x 62.6         | 28.6                     | 140    | 111       | 195                                                                                               | 180       | 13                  | 18                | 15                 | 23            | 46         | 54      | 66            |  |
| SEQ FOYER NORTH                   | 2,540  | 110 x 23.1          | 18                       |        |           |                                                                                                   | 150       |                     | 9 (8 × 6)         |                    |               |            |         |               |  |
| SEQ FOYER WEST                    | 2,340  | 155 x 14.4          | 18                       |        |           |                                                                                                   | 150       |                     | 9 (8 x 6)         |                    |               |            |         |               |  |
| SEQ FOYER SOUTH                   | 1,554  | 111 x 14            | 18                       |        |           |                                                                                                   | 100       |                     | 6 (8 x 6)         |                    |               |            |         |               |  |
| DEER 1 & 2                        | 1,700  | 28.8 x 59.1         | 12                       | 90     | 70        | 136                                                                                               | 150       | 8                   | 8                 | 8                  |               | 46         | 33      | 54            |  |
| DEER 1                            | 864    | 28.8 x 30           | 12                       | 40     | 36        | 56                                                                                                | 75        | 4                   | 4                 | 4                  |               | 24         | 24      | 30            |  |
| DEER 2                            | 838    | 28.8 x 29.1         | 12                       | 40     | 36        | 56                                                                                                | 75        | 4                   | 4                 | 4                  |               | 24         | 24      | 30            |  |
| BEAR                              | 840    | 28 x 30             | 14                       | 40     | 36        | 56                                                                                                | 75        | 4                   | 4                 | 4                  |               | 24         | 24      | 30            |  |
| COUNCIL                           | 418    | 14.4 x 29           | 10                       |        |           |                                                                                                   |           |                     |                   |                    |               | 12         |         |               |  |
| MULTI-PURPOSE                     | 6,700  | 98.8 x 72.1         | 13.6                     | 300    | 312       | v                                                                                                 | 400       | 28                  | 36                | 30                 | 72            | 46         | 57      | 72            |  |
| STAGE                             |        | 30 x 14             |                          |        |           |                                                                                                   |           |                     |                   |                    |               |            |         |               |  |
| PATIO                             |        | 80 x 30             |                          |        |           |                                                                                                   | 125       |                     |                   |                    |               |            |         |               |  |
| BOARDROOM WITH PARLOR AREA-7TH FL | 868    | 28 x 50             | 9                        |        |           |                                                                                                   | 80        |                     |                   |                    |               | 18         |         |               |  |
| GRAND HALL OF THE CHEROKEES       | 4,857  | 106.75 x 45.5       | 12.5                     | 300    | 204       | 400                                                                                               | 400       | 26                  | 42                | 26                 | 50            |            |         |               |  |
| SALON A                           | 1,206  | 26.5 x 45.5         | 12.5                     | 60     | 51        | 100                                                                                               | 100       | 8                   | 10                | 8                  | 10            | 36         | 30      | 36            |  |
| SALON B                           | 1,206  | 26.5 x 45.5         | 12.5                     | 60     | 51        | 100                                                                                               | 100       | 8                   | 10                | 8                  | 10            | 36         | 30      | 36            |  |
| SALON C                           | 1,206  | 26.5 x 45.5         | 12.5                     | 60     | 51        | 100                                                                                               | 100       | 8                   | 10                | 8                  | 10            | 36         | 30      | 36            |  |
| SALON D                           | 1,240  | 27.25 x 45.5        | 12.5                     | 60     | 51        | 100                                                                                               | 100       | 8                   | 10                | 8                  | 10            | 36         | 30      | 36            |  |
| PRE FUNCTION                      | 2,910  | 145.5 x 20          | 12.5                     |        |           |                                                                                                   | 200       |                     | 13<br>Table Top   |                    |               |            |         |               |  |
| THE SKY ROOM 18TH FL              | 5,022  | 62 x 81             | 25                       |        | 100       | 300                                                                                               | 400       |                     | 35<br>Table Top   |                    |               | 36         | 33      | 36            |  |
| GOLF COURSE                       |        |                     |                          |        |           |                                                                                                   |           |                     |                   |                    |               |            |         |               |  |
| AUGUSTA                           | 1,000  | 25 x 40             | 12                       | 60     | 45        | 87                                                                                                | 110       |                     |                   |                    |               | 30         | 30      | 36            |  |
| ST. ANDREWS                       | 630    | 21 x 30             | 12                       | 40     | 27        | 44                                                                                                | 60        |                     |                   |                    |               | 24         | 21      | 30            |  |
| AUG-ST.<br>ANDREW                 | 1,630  | 46 x 30             | 12                       | 100    | 72        | 120                                                                                               | 170       | 9                   | 13                | 9                  |               | 42         | 42      | 48            |  |
| HARD ROCK LIVE FOYER              |        |                     |                          |        |           |                                                                                                   | 200       |                     |                   |                    |               |            |         |               |  |
| HARD ROCK LIVE                    | 45,000 |                     |                          |        |           | 2,650 Total<br>155-10 Private Rooms<br>462: Pit (floor)<br>678: Lower Level<br>1,355: Upper Level |           |                     |                   |                    |               |            |         |               |  |
| OUTDOOR EVENT SPACE               |        |                     |                          |        |           |                                                                                                   |           |                     |                   |                    |               |            |         |               |  |
| DOOL WEDANIDA                     | 1044   | 10 00               |                          |        |           | <del></del>                                                                                       |           |                     |                   |                    |               |            |         | <u></u>       |  |

**POOL VERANDA** 1,344 42 x 32 180