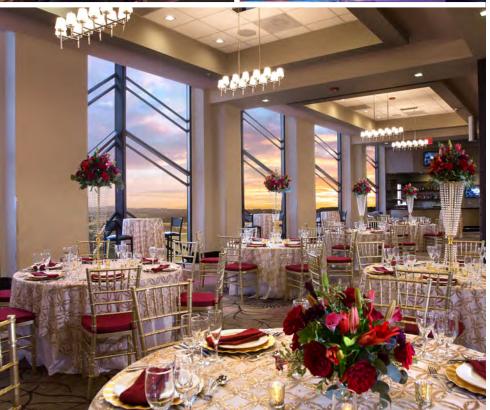

- Dynamic event facilities
  - The Sky Room on the 18<sup>th</sup> Floor features floor-to-ceiling windows offering breathtaking views
  - Hard Rock Live amphitheater with state-of-the-art audiovisual and lighting, perfect for an impressive general session
  - 15,000-sq-ft Sequoyah Ballroom which divides into six sections
  - Multi-Purpose Room features a built-in stage, eight 75' plasma TVs, two 12x7 video walls and a large connecting patio
  - Pool-side event space
  - Meeting space overlooking the golf course
- Expert AV staff on property
- Complimentary Wi-Fi
- Private poker tournaments for groups

#### THE SKY ROOM ON THE 18<sup>TH</sup> FLOOR