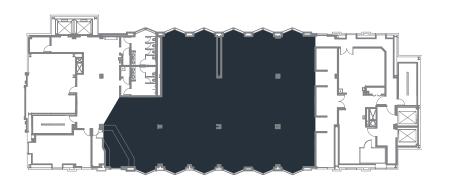

orary, sleek accommodations, rich colors and up-to-date furnishings. Ours is a sanctuary that provides a respite from all the exciting things we have to offer.

- 454 non-smoking rooms and suites
- All-Suite hotel tower—98 suites, extra-large walk-in showers, 600 sq ft
- Complimentary Wi-Fi in every room
- Complimentary airport transportation (Tulsa Int'l Airport only 9 miles)
- Complimentary parking and covered parking
- Room service
- Business Center
- Body Rock Fitness Center
- Rock Shop
- Cherokee Art Gallery
- Rock & Roll Memorabilia











# MEETING SPACES

#### SEQUOYAH BALLROOM/ CONVENTION CENTER



#### SEVENTH FLOOR BOARDROOM



#### MULTI-PURPOSE ROOM



#### GRAND HALL OF THE CHEROKEES



#### THE SKY ROOM ON THE 18<sup>TH</sup> FLOOR

#### GOLF COURSE AUGUSTA/ST. ANDREWS





#### HARD ROCK LIVE



#### POOL VERANDA



DIMENSIONS CAPACITY

|                                   |        | <i>D</i>            |                          |        |           |                                                                                                   |           |                     |                   |                    |               |            |         |               |  |
|-----------------------------------|--------|---------------------|--------------------------|--------|-----------|---------------------------------------------------------------------------------------------------|-----------|---------------------|-------------------|--------------------|---------------|------------|---------|---------------|--|
| EVENT ROOM