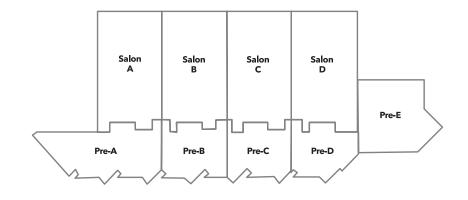

#### GRAND HALL OF THE CHEROKEES

#### POOL VERANDA

DIMENSIONS CAPACITY

|                                   |        | <i>D</i>            |                          |        |           |                                                                                                   |           |                     |                   |                    |               |            |         |               |  |
|-----------------------------------|--------|---------------------|--------------------------|--------|-----------|---------------------------------------------------------------------------------------------------|-----------|---------------------|-------------------|--------------------|---------------|------------|---------|---------------|--|
| EVENT ROOM                        | SQ FT  | DIMENSIONS<br>L X W | LOWEST<br>CEILING HEIGHT | RDS 10 | CLASSROOM | THEATRE SEATING                                                                                   | RECEPTION | EXHIBITS<br>10 X 10 | EXHIBITS<br>8 X 8 | EXHIBITS<br>10 X 8 | TABLE EXHIBIT | CONFERENCE | U-SHAPE | HOLLOW SQUARE |  |
| SEQUOYAH BALLROOM                 | 15,000 | 118 × 127.1         | 28.6                     | 900    | 807       | 1,000                                                                                             | 1,000     | 80                  | 124               | 96                 | 130           |            |         |               |  |
| SEQUOYAH 1                        | 2,157  | 38.8 x 55.6         | 28.6                     | 110    | 93        | 168                                                                                               | 150       | 11                  | 15                | 12                 | 20            | 40         | 42      | 54            |  |
| SEQUOYAH 2                        | 2,800  | 50.4 x 55.6         | 28.6                     | 140    | 126       | 210                                                                                               | 190       | 12                  | 18                | 18                 | 20            | 40         | 51      | 66            |  |
| SEQUOYAH 3                        | 2,118  | 38.1 x 55.6         | 28.6                     | 110    | 93        | 168                                                                                               | 150       | 11                  | 15                | 12                 | 20            | 40         | 42      | 54            |  |
| SEQUOYAH 4                        | 2,385  | 38.1 x 62.6         | 28.6                     | 140    | 111       | 195                                                                                               | 180       | 13                  | 18                | 15                 | 23            | 46         | 54      | 66            |  |
| SEQUOYAH 5                        | 3,155  | 50.4 x 62.6         | 28.6                     | 180    | 144       | 252                                                                                               | 230       | 14                  | 24                | 20                 | 24            | 46         | 57      | 72            |  |
| SEQUOYAH 6                        | 2,429  | 38.8 x 62.6         | 28.6                     | 140    | 111       | 195                                                                                               | 180       | 13                  | 18                | 15                 | 23            | 46         | 54      | 66            |  |
| SEQ FOYER NORTH                   | 2,540  | 110 x 23.1          | 18                       |        |           |                                                                                                   | 150       |                     | 9 (8 × 6)         |                    |               |            |         |               |  |
| SEQ FOYER WEST                    | 2,340  | 155 x 14.4          | 18                       |        |           |                                                                                                   | 150       |                     | 9 (8 x 6)         |                    |               |            |         |               |  |
| SEQ FOYER SOUTH                   | 1,554  | 111 x 14            | 18                       |        |           |                                                                                                   | 100       |                     | 6 (8 x 6)         |                    |               |            |         |               |  |
| DEER 1 & 2                        | 1,700  | 28.8 x 59.1         | 12                       | 90     | 70        | 136                                                                                               | 150       | 8                   | 8                 | 8                  |               | 46         | 33      | 54            |  |
| DEER 1                            | 864    | 28.8 x 30           | 12                       | 40     | 36        | 56                                                                                                | 75        | 4                   | 4                 | 4                  |               | 24         | 24      | 30            |  |
| DEER 2                            | 838    | 28.8 x 29.1         | 12                       | 40     | 36        | 56                                                                                                | 75        | 4                   | 4                 | 4                  |               | 24         | 24      | 30            |  |
| BEAR                              | 840    | 28 x 30             | 14                       | 40     | 36        | 56                                                                                                | 75        | 4                   | 4                 | 4                  |               | 24         | 24      | 30            |  |
| COUNCIL                           | 418    | 14.4 x 29           | 10                       |        |           |                                                                                                   |           |                     |                   |                    |               | 12         |         |               |  |
| MULTI-PURPOSE                     | 6,700  | 98.8 x 72.1         | 13.6                     | 300    | 312       | v                                                                                                 | 400       | 28                  | 36                | 30                 | 72            | 46         | 57      | 72            |  |
| STAGE                             |        | 30 x 14             |                          |        |           |                                                                                                   |           |                     |                   |                    |               |            |         |               |  |
| PATIO                             |        | 80 x 30             |                          |        |           |                                                                                                   | 125       |                     |                   |                    |               |            |         |               |  |
| BOARDROOM WITH PARLOR AREA-7TH FL | 868    | 28 x 50             | 9                        |        |           |                                                                                                   | 80        |                     |                   |                    |               | 18         |         |               |  |
| GRAND HALL OF THE CHEROKEES       | 4,857  | 106.75 x 45.5       | 12.5                     | 300    | 204       | 400                                                                                               | 400       | 26                  | 42                | 26                 | 50            |            |         |               |  |
| SALON A                           | 1,206  | 26.5 x 45.5         | 12.5                     | 60     | 51        | 100                                                                                               | 100       | 8                   | 10                | 8                  | 10            | 36         | 30      | 36            |  |
| SALON B                           | 1,206  | 26.5 x 45.5         | 12.5                     | 60     | 51        | 100                                                                                               | 100       | 8                   | 10                | 8                  | 10            | 36         | 30      | 36            |  |
| SALON C                           | 1,206  | 26.5 x 45.5         | 12.5                     | 60     | 51        | 100                                                                                               | 100       | 8                   | 10                | 8                  | 10            | 36         | 30      | 36            |  |
| SALON D                           | 1,240  | 27.25 x 45.5        | 12.5                     | 60     | 51        | 100                                                                                               | 100       | 8                   | 10                | 8                  | 10            | 36         | 30      | 36            |  |
| PRE FUNCTION                      | 2,910  | 145.5 x 20          | 12.5                     |        |           |                                                                                                   | 200       |                     | 13<br>Table Top   |                    |               |            |         |               |  |
| THE SKY ROOM 18TH FL              | 5,022  | 62 x 81             | 25                       |        | 100       | 300                                                                                               | 400       |                     | 35<br>Table Top   |                    |               | 36         | 33      | 36            |  |
| GOLF COURSE                       |        |                     |                          |        |           |                                                                                                   |           |                     |                   |                    |               |            |         |               |  |
| AUGUSTA                           | 1,000  | 25 x 40             | 12                       | 60     | 45        | 87                                                                                                | 110       |                     |                   |                    |               | 30         | 30      | 36            |  |
| ST. ANDREWS                       | 630    | 21 x 30             | 12                       | 40     | 27        | 44                                                                                                | 60        |                     |                   |                    |               | 24         | 21      | 30            |  |
| AUG-ST.<br>ANDREW                 | 1,630  | 46 x 30             | 12                       | 100    | 72        | 120                                                                                               | 170       | 9                   | 13                | 9                  |               | 42         | 42      | 48            |  |
| HARD ROCK LIVE FOYER              |        |                     |                          |        |           |                                                                                                   | 200       |                     |                   |                    |               |            |         |               |  |
| HARD ROCK LIVE                    | 45,000 |                     |                          |        |           | 2,650 Total<br>155-10 Private Rooms<br>462: Pit (floor)<br>678: Lower Level<br>1,355: Upper Level |           |                     |                   |                    |               |            |         |               |  |
| OUTDOOR EVENT SPACE               |        |                     |                          |        |           |                                                                                                   |           |                     |                   |                    |               |            |         |               |  |
| DOOL WEDANIDA                     | 1044   | 10 00               |                          |        |           | <del></del>                                                                                       |           |                     |                   |                    |               |            |         | <u></u>       |  |