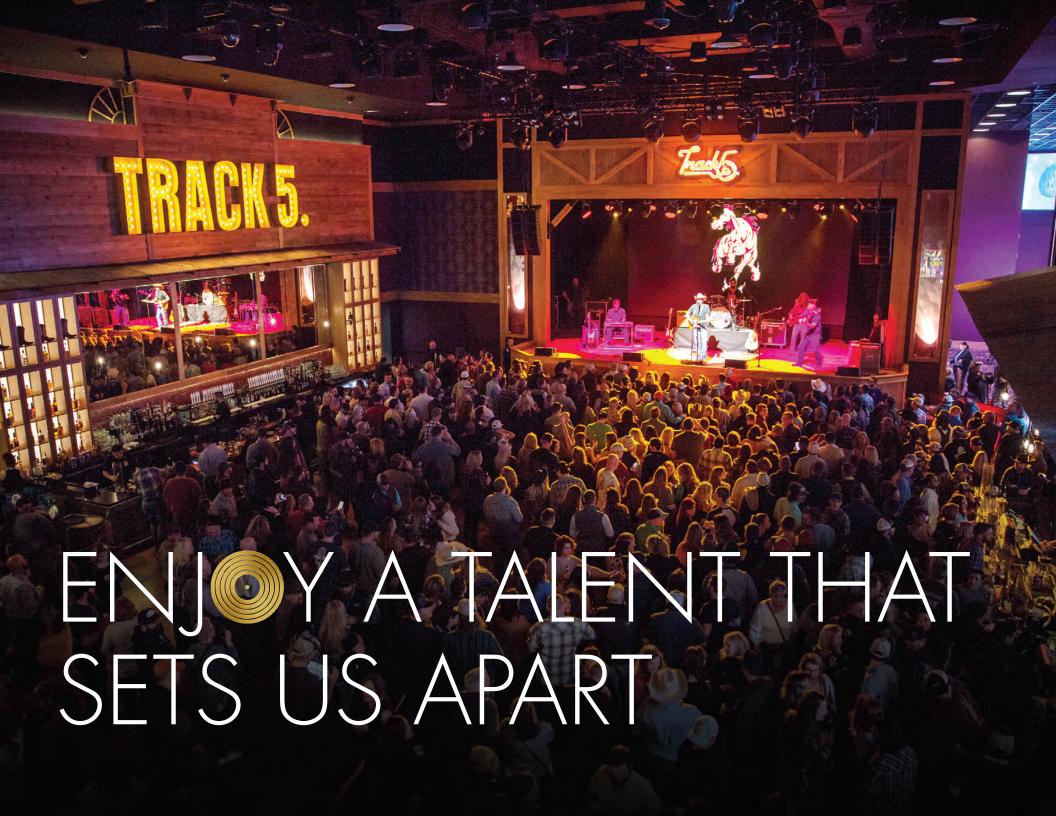

#### TRACK 5.

Track 5. features a 1,200-sq-ft dance floor where country music fans can do the two-step. Enjoy all types of country music ranging from classic to Red Dirt.