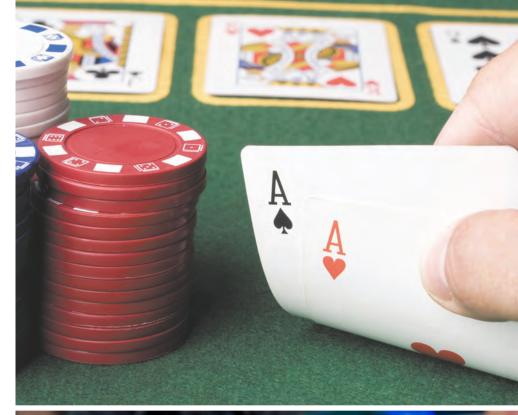

# PRIVATE POKER TOURNAMENTS FOR GROUPS

Up the ante on team building for your next event.

A poker tournament is a great way to entertain both clients and employees while turning up the fun factor.

No cash, just play money! Poker lessons and ranking of hands included.