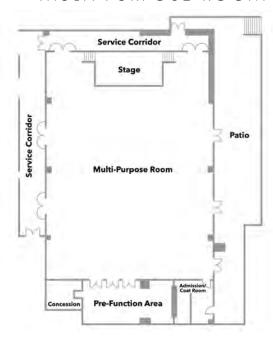

- Dynamic event facilities
  - The Sky Room on the 18<sup>th</sup> Floor features floor-to-ceiling windows offering breathtaking views
  - Hard Rock Live amphitheater with state-of-the-art audiovisual and lighting, perfect for an impressive general session
  - 15,000-sq-ft Sequoyah Ballroom which divides into six sections
  - Multi-Purpose Room features a built-in stage, eight 75' plasma TVs, two 12x7 video walls and a large connecting patio
  - Pool-side event space
  - Meeting space overlooking the golf course
- Expert AV staff on property
- Complimentary Wi-Fi
- Private poker tournaments for groups

#### MULTI-PURPOSE ROOM

#### POOL VERANDA

DIMENSIONS CAPACITY

|                                   |        | <i>D</i>            |                          |        |           |                                                                                                   |           |                     |                   |                    |               |            |         |               |  |
|-----------------------------------|--------|---------------------|--------------------------|--------|-----------|---------------------------------------------------------------------------------------------------|-----------|---------------------|-------------------|--------------------|---------------|------------|---------|---------------|--|
| EVENT ROOM                        | SQ FT  | DIMENSIONS<br>L X W | LOWEST<br>CEILING HEIGHT | RDS 10 | CLASSROOM | THEATRE SEATING                                                                                   | RECEPTION | EXHIBITS<br>10 X 10 | EXHIBITS<br>8 X 8 | EXHIBITS<br>10 X 8 | TABLE EXHIBIT | CONFERENCE | U-SHAPE | HOLLOW SQUARE |  |
| SEQUOYAH BALLROOM                 | 15,000 | 118 × 127.1         | 28.6                     | 900    | 807       | 1,000                                                                                             | 1,000     | 80                  | 124               | 96                 | 130           |            |         |               |  |
| SEQUOYAH 1                        | 2,157  | 38.8 x 55.6         | 28.6                     | 110    | 93        | 168                                                                                               | 150       | 11                  | 15                | 12                 | 20            | 40         | 42      | 54            |  |
| SEQUOYAH 2                        | 2,800  | 50.4 x 55.6         | 28.6                     | 140    | 126       | 210                                                                                               | 190       | 12                  | 18                | 18                 | 20            | 40         | 51      | 66            |  |
| SEQUOYAH 3                        | 2,118  | 38.1 x 55.6         | 28.6                     | 110    | 93        | 168                                                                                               | 150       | 11                  | 15                | 12                 | 20            | 40         | 42      | 54            |  |
| SEQUOYAH 4                        | 2,385  | 38.1 x 62.6         | 28.6                     | 140    | 111       | 195                                                                                               | 180       | 13                  | 18                | 15                 | 23            | 46         | 54      | 66            |  |
| SEQUOYAH 5                        | 3,155  | 50.4 x 62.6         | 28.6                     | 180    | 144       | 252                                                                                               | 230       | 14                  | 24                | 20                 | 24            | 46         | 57      | 72            |  |
| SEQUOYAH 6                        | 2,429  | 38.8 x 62.6         | 28.6                     | 140    | 111       | 195                                                                                               | 180       | 13                  | 18                | 15                 | 23            | 46         | 54      | 66            |  |
| SEQ FOYER NORTH                   | 2,540  | 110 x 23.1          | 18                       |        |           |                                                                                                   | 150       |                     | 9 (8 × 6)         |                    |               |            |         |               |  |
| SEQ FOYER WEST                    | 2,340  | 155 x 14.4          | 18                       |        |           |                                                                                                   | 150       |                     | 9 (8 x 6)         |                    |               |            |         |               |  |
| SEQ FOYER SOUTH                   | 1,554  | 111 x 14            | 18                       |        |           |                                                                                                   | 100       |                     | 6 (8 x 6)         |                    |               |            |         |               |  |
| DEER 1 & 2                        | 1,700  | 28.8 x 59.1         | 12                       | 90     | 70        | 136                                                                                               | 150       | 8                   | 8                 | 8                  |               | 46         | 33      | 54            |  |
| DEER 1                            | 864    | 28.8 x 30           | 12                       | 40     | 36        | 56                                                                                                | 75        | 4                   | 4                 | 4                  |               | 24         | 24      | 30            |  |
| DEER 2                            | 838    | 28.8 x 29.1         | 12                       | 40     | 36        | 56                                                                                                | 75        | 4                   | 4                 | 4                  |               | 24         | 24      | 30            |  |
| BEAR                              | 840    | 28 x 30             | 14                       | 40     | 36        | 56                                                                                                | 75        | 4                   | 4                 | 4                  |               | 24         | 24      | 30            |  |
| COUNCIL                           | 418    | 14.4 x 29           | 10                       |        |           |                                                                                                   |           |                     |                   |                    |               | 12         |         |               |  |
| MULTI-PURPOSE                     | 6,700  | 98.8 x 72.1         | 13.6                     | 300    | 312       | v                                                                                                 | 400       | 28                  | 36                | 30                 | 72            | 46         | 57      | 72            |  |
| STAGE                             |        | 30 x 14             |                          |        |           |                                                                                                   |           |                     |                   |                    |               |            |         |               |  |
| PATIO                             |        | 80 x 30             |                          |        |           |                                                                                                   | 125       |                     |                   |                    |               |            |         |               |  |
| BOARDROOM WITH PARLOR AREA-7TH FL | 868    | 28 x 50             | 9                        |        |           |                                                                                                   | 80        |                     |                   |                    |               | 18         |         |               |  |
| GRAND HALL OF THE CHEROKEES       | 4,857  | 106.75 x 45.5       | 12.5                     | 300    | 204       | 400                                                                                               | 400       | 26                  | 42                | 26                 | 50            |            |         |               |  |
| SALON A                           | 1,206  | 26.5 x 45.5         | 12.5                     | 60     | 51        | 100                                                                                               | 100       | 8                   | 10                | 8                  | 10            | 36         | 30      | 36            |  |
| SALON B                           | 1,206  | 26.5 x 45.5         | 12.5                     | 60     | 51        | 100                                                                                               | 100       | 8                   | 10                | 8                  | 10            | 36         | 30      | 36            |  |
| SALON C                           | 1,206  | 26.5 x 45.5         | 12.5                     | 60     | 51        | 100                                                                                               | 100       | 8                   | 10                | 8                  | 10            | 36         | 30      | 36            |  |
| SALON D                           | 1,240  | 27.25 x 45.5        | 12.5                     | 60     | 51        | 100                                                                                               | 100       | 8                   | 10                | 8                  | 10            | 36         | 30      | 36            |  |
| PRE FUNCTION                      | 2,910  | 145.5 x 20          | 12.5                     |        |           |                                                                                                   | 200       |                     | 13<br>Table Top   |                    |               |            |         |               |  |
| THE SKY ROOM 18TH FL              | 5,022  | 62 x 81             | 25                       |        | 100       | 300                                                                                               | 400       |                     | 35<br>Table Top   |                    |               | 36         | 33      | 36            |  |
| GOLF COURSE                       |        |                     |                          |        |           |                                                                                                   |           |                     |                   |                    |               |            |         |               |  |
| AUGUSTA                           | 1,000  | 25 x 40             | 12                       | 60     | 45        | 87                                                                                                | 110       |                     |                   |                    |               | 30         | 30      | 36            |  |
| ST. ANDREWS                       | 630    | 21 x 30             | 12                       | 40     | 27        | 44                                                                                                | 60        |                     |                   |                    |               | 24         | 21      | 30            |  |
| AUG-ST.<br>ANDREW                 | 1,630  | 46 x 30             | 12                       | 100    | 72        | 120                                                                                               | 170       | 9                   | 13                | 9                  |               | 42         | 42      | 48            |  |
| HARD ROCK LIVE FOYER              |        |                     |                          |        |           |                                                                                                   | 200       |                     |                   |                    |               |            |         |               |  |
| HARD ROCK LIVE                    | 45,000 |                     |                          |        |           | 2,650 Total<br>155-10 Private Rooms<br>462: Pit (floor)<br>678: Lower Level<br>1,355: Upper Level |           |                     |                   |                    |               |            |         |               |  |
| OUTDOOR EVENT SPACE               |        |                     |                          |        |           |                                                                                                   |           |                     |                   |                    |               |            |         |               |  |
| DOOL WEDANIDA                     | 1044   | 10 00               |                          |        |           | <del></del>                                                                                       |           |                     |                   |                    |               |            |         | <u></u>       |  |