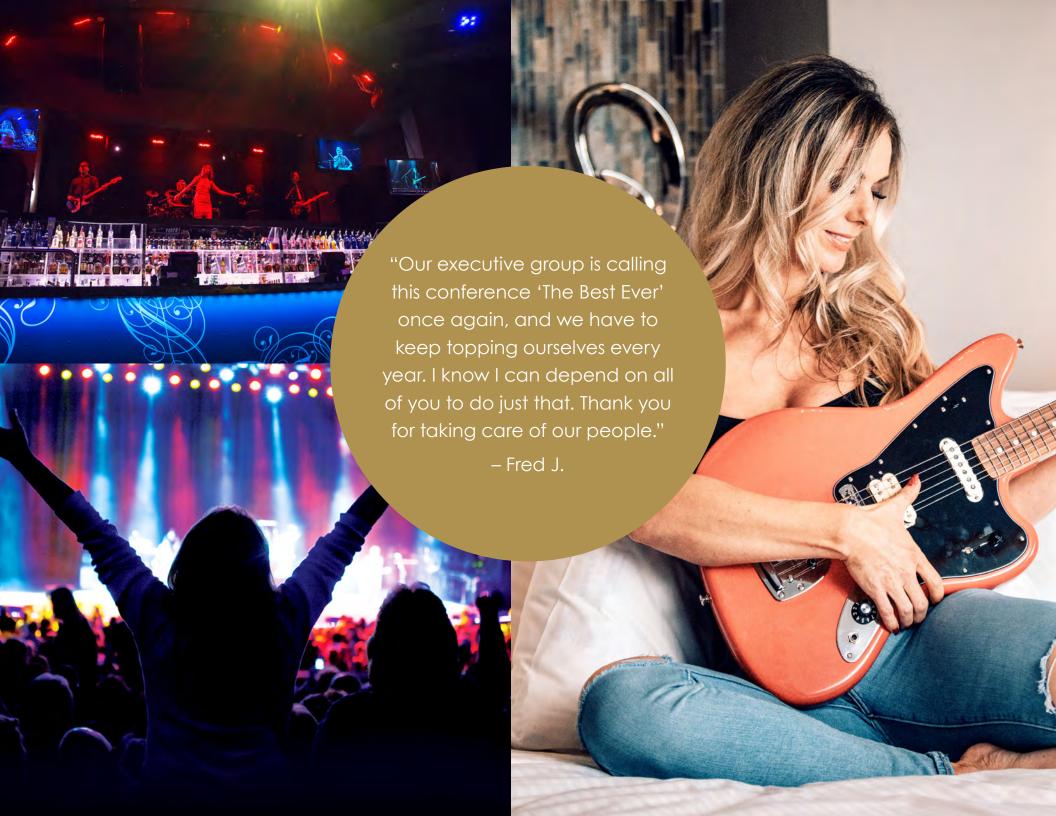

#### HARD ROCK LIVE

Come see a show in this intimate 2,600-seat amphitheater offering excellent sight lines to watch top-shelf acts burn up the stage. There's not a bad seat in the house.

#### AMP BAR

Amp Bar is purely Rock 'N' Roll. All decades. All eras. All the greatest jams. Best of all, the Amp Bar experience is anchored by a gigantic, oversized amplifier housing the area's best live DJs.