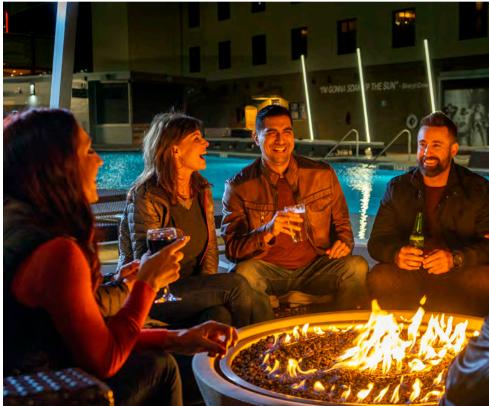

#### ADULT RESORT-STYLE POOL

Relax on the Baja shelf that holds 20 in-pool lounge chairs coupled with a connecting 20-person hot tub. The surrounding deck features luxury cabanas, day beds, loungers and fire pits. And don't forget the frozen specialty drinks at the bar. A family pool is also available for those guests with children.