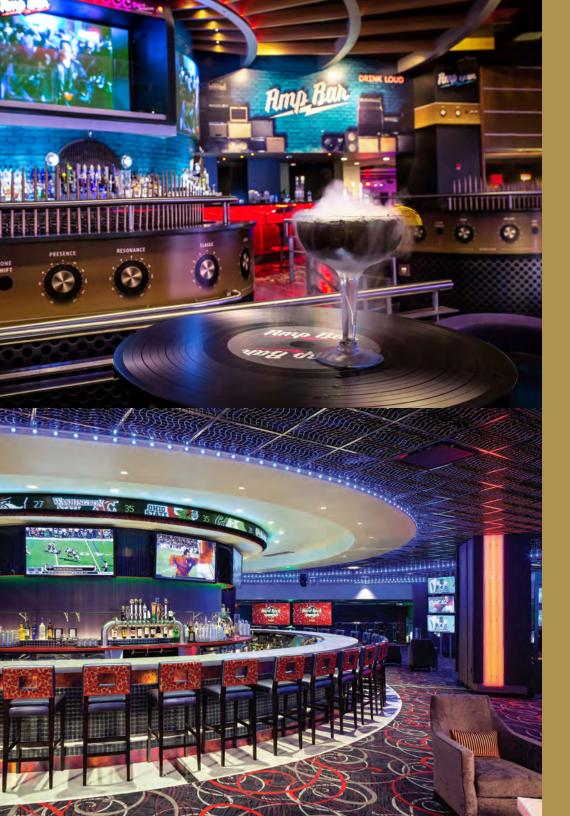

#### AMP BAR

Amp Bar is purely Rock 'N' Roll. All decades. All eras. All the greatest jams. Best of all, the Amp Bar experience is anchored by a gigantic, oversized amplifier housing the area's best live DJs.

#### REPLAY

Welcome to the sports lover's dream. With 50 TVs, a sports ticker and a full bar with 12 beers on tap all overlooking our non-smoking casino. Let the games begin.