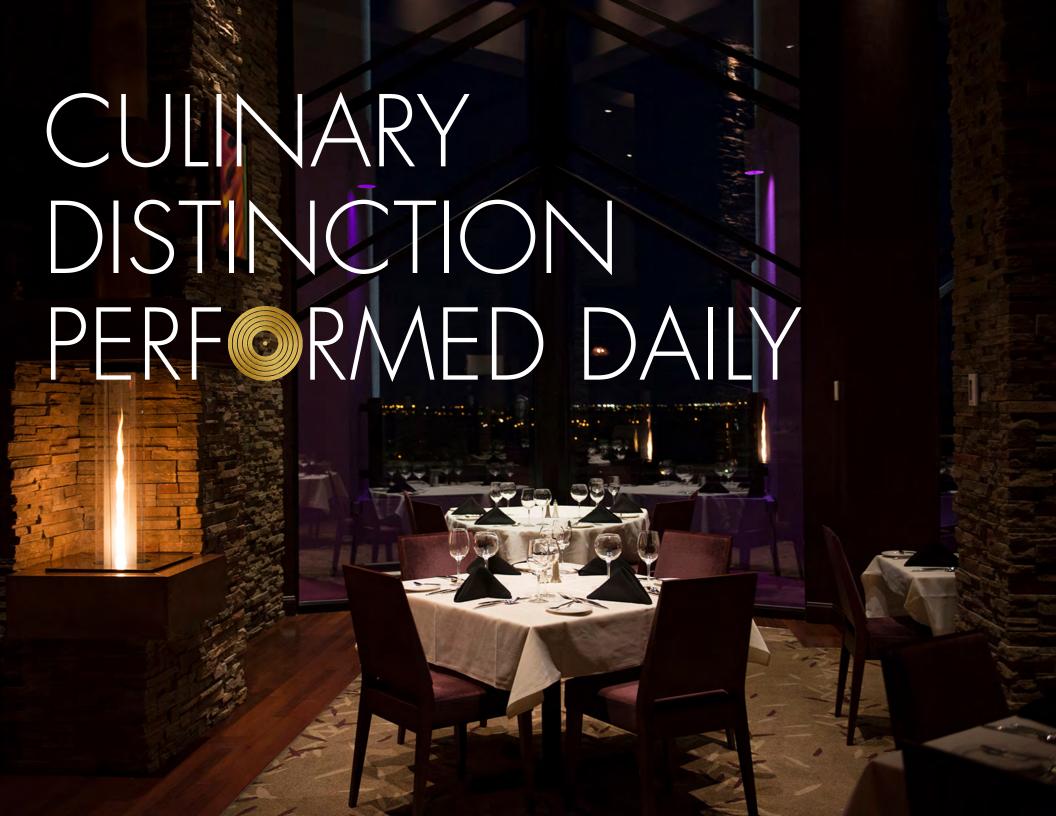

#### CARVERS ON 19

Enjoy the ultimate fine-dining experience located on the 19th floor of the Hard Rock Hotel Tower. Indulge in an upscale menu and expanded wine offerings while taking in a breathtaking view of Tulsa.