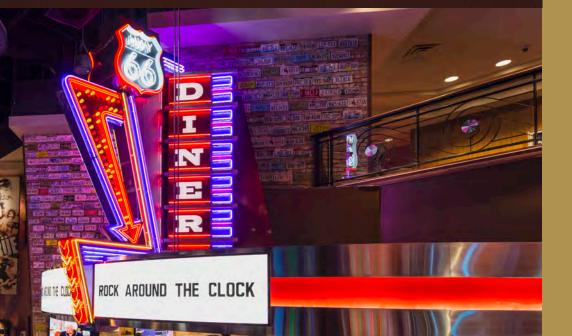

#### HWY 66 DINER

Step back in time and enjoy all-American classic dishes in our 50s retro diner. You may want to skip your meal and go straight to the old-fashioned milkshakes, malts and floats.