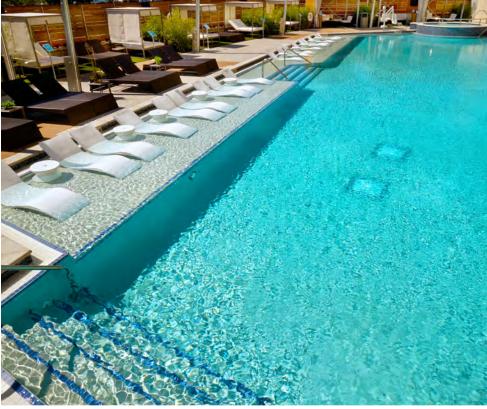

#### ADULT RESORT-STYLE POOL

Relax on the Baja shelf that holds 20 in-pool lounge chairs coupled with a connecting 20-person hot tub. The surrounding deck features luxury cabanas, day beds, loungers and fire pits. And don't forget the frozen specialty drinks at the bar. A family pool is also available for those guests with children.