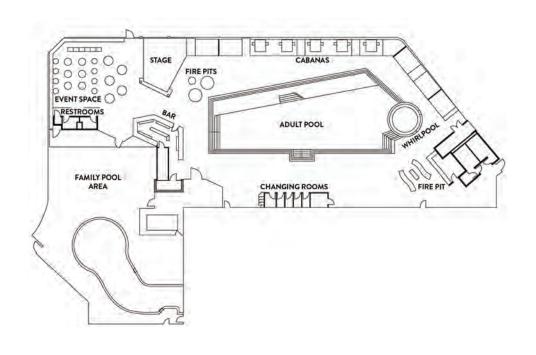

#### ADULT RESORT-STYLE POOL

Relax on the Baja shelf that holds 20 in-pool lounge chairs coupled with a connecting 20-person hot tub. The surrounding deck features luxury cabanas, day beds, loungers and fire pits. And don't forget the frozen specialty drinks at the bar. A family pool is also available for those guests with children.