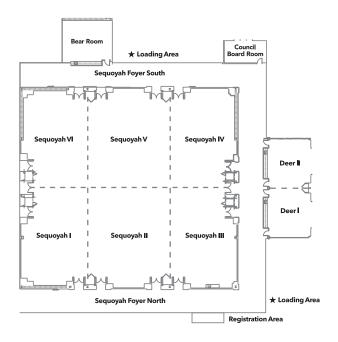

#### SEQUOYAH BALLROOM/ CONVENTION CENTER

#### POOL VERANDA

DIMENSIONS CAPACITY

|                                   |        | <i>D</i>            |                          |        |           |                                                                                                   |           |                     |                   |                    |               |            |         |               |  |
|-----------------------------------|--------|---------------------|--------------------------|--------|-----------|---------------------------------------------------------------------------------------------------|-----------|---------------------|-------------------|--------------------|---------------|------------|---------|---------------|--|
| EVENT ROOM                        | SQ FT  | DIMENSIONS<br>L X W | LOWEST<br>CEILING HEIGHT | RDS 10 | CLASSROOM | THEATRE SEATING                                                                                   | RECEPTION | EXHIBITS<br>10 X 10 | EXHIBITS<br>8 X 8 | EXHIBITS<br>10 X 8 | TABLE EXHIBIT | CONFERENCE | U-SHAPE | HOLLOW SQUARE |  |
| SEQUOYAH BALLROOM                 | 15,000 | 118 × 127.1         | 28.6                     | 900    | 807       | 1,000                                                                                             | 1,000     | 80                  | 124               | 96                 | 130           |            |         |               |  |
| SEQUOYAH 1                        | 2,157  | 38.8 x 55.6         | 28.6                     | 110    | 93        | 168                                                                                               | 150       | 11                  | 15                | 12                 | 20            | 40         | 42      | 54            |  |
| SEQUOYAH 2                        | 2,800  | 50.4 x 55.6         | 28.6                     | 140    | 126       | 210                                                                                               | 190       | 12                  | 18                | 18                 | 20            | 40         | 51      | 66            |  |
| SEQUOYAH 3                        | 2,118  | 38.1 x 55.6         | 28.6                     | 110    | 93        | 168                                                                                               | 150       | 11                  | 15                | 12                 | 20            | 40         | 42      | 54            |  |
| SEQUOYAH 4                        | 2,385  | 38.1 x 62.6         | 28.6                     | 140    | 111       | 195                                                                                               | 180       | 13                  | 18                | 15                 | 23            | 46         | 54      | 66            |  |
| SEQUOYAH 5                        | 3,155  | 50.4 x 62.6         | 28.6                     | 180    | 144       | 252                                                                                               | 230       | 14                  | 24                | 20                 | 24            | 46         | 57      | 72            |  |
| SEQUOYAH 6                        | 2,429  | 38.8 x 62.6         | 28.6                     | 140    | 111       | 195                                                                                               | 180       | 13                  | 18                | 15                 | 23            | 46         | 54      | 66            |  |
| SEQ FOYER NORTH                   | 2,540  | 110 x 23.1          | 18                       |        |           |                                                                                                   | 150       |                     | 9 (8 × 6)         |                    |               |            |         |               |  |
| SEQ FOYER WEST                    | 2,340  | 155 x 14.4          | 18                       |        |           |                                                                                                   | 150       |                     | 9 (8 x 6)         |                    |               |            |         |               |  |
| SEQ FOYER SOUTH                   | 1,554  | 111 x 14            | 18                       |        |           |                                                                                                   | 100       |                     | 6 (8 x 6)         |                    |               |            |         |               |  |
| DEER 1 & 2                        | 1,700  | 28.8 x 59.1         | 12                       | 90     | 70        | 136                                                                                               | 150       | 8                   | 8                 | 8                  |               | 46         | 33      | 54            |  |
| DEER 1                            | 864    | 28.8 x 30           | 12                       | 40     | 36        | 56                                                                                                | 75        | 4                   | 4                 | 4                  |               | 24         | 24      | 30            |  |
| DEER 2                            | 838    | 28.8 x 29.1         | 12                       | 40     | 36        | 56                                                                                                | 75        | 4                   | 4                 | 4                  |               | 24         | 24      | 30            |  |
| BEAR                              | 840    | 28 x 30             | 14                       | 40     | 36        | 56                                                                                                | 75        | 4                   | 4                 | 4                  |               | 24         | 24      | 30            |  |
| COUNCIL                           | 418    | 14.4 x 29           | 10                       |        |           |                                                                                                   |           |                     |                   |                    |               | 12         |         |               |  |
| MULTI-PURPOSE                     | 6,700  | 98.8 x 72.1         | 13.6                     | 300    | 312       | v                                                                                                 | 400       | 28                  | 36                | 30                 | 72            | 46         | 57      | 72            |  |
| STAGE                             |        | 30 x 14             |                          |        |           |                                                                                                   |           |                     |                   |                    |               |            |         |               |  |
| PATIO                             |        | 80 x 30             |                          |        |           |                                                                                                   | 125       |                     |                   |                    |               |            |         |               |  |
| BOARDROOM WITH PARLOR AREA-7TH FL | 868    | 28 x 50             | 9                        |        |           |                                                                                                   | 80        |                     |                   |                    |               | 18         |         |               |  |
| GRAND HALL OF THE CHEROKEES       | 4,857  | 106.75 x 45.5       | 12.5                     | 300    | 204       | 400                                                                                               | 400       | 26                  | 42                | 26                 | 50            |            |         |               |  |
| SALON A                           | 1,206  | 26.5 x 45.5         | 12.5                     | 60     | 51        | 100                                                                                               | 100       | 8                   | 10                | 8                  | 10            | 36         | 30      | 36            |  |
| SALON B                           | 1,206  | 26.5 x 45.5         | 12.5                     | 60     | 51        | 100                                                                                               | 100       | 8                   | 10                | 8                  | 10            | 36         | 30      | 36            |  |
| SALON C                           | 1,206  | 26.5 x 45.5         | 12.5                     | 60     | 51        | 100                                                                                               | 100       | 8                   | 10                | 8                  | 10            | 36         | 30      | 36            |  |
| SALON D                           | 1,240  | 27.25 x 45.5        | 12.5                     | 60     | 51        | 100                                                                                               | 100       | 8                   | 10                | 8                  | 10            | 36         | 30      | 36            |  |
| PRE FUNCTION                      | 2,910  | 145.5 x 20          | 12.5                     |        |           |                                                                                                   | 200       |                     | 13<br>Table Top   |                    |               |            |         |               |  |
| THE SKY ROOM 18TH FL              | 5,022  | 62 x 81             | 25                       |        | 100       | 300                                                                                               | 400       |                     | 35<br>Table Top   |                    |               | 36         | 33      | 36            |  |
| GOLF COURSE                       |        |                     |                          |        |           |                                                                                                   |           |                     |                   |                    |               |            |         |               |  |
| AUGUSTA                           | 1,000  | 25 x 40             | 12                       | 60     | 45        | 87                                                                                                | 110       |                     |                   |                    |               | 30         | 30      | 36            |  |
| ST. ANDREWS                       | 630    | 21 x 30             | 12                       | 40     | 27        | 44                                                                                                | 60        |                     |                   |                    |               | 24         | 21      | 30            |  |
| AUG-ST.<br>ANDREW                 | 1,630  | 46 x 30             | 12                       | 100    | 72        | 120                                                                                               | 170       | 9                   | 13                | 9                  |               | 42         | 42      | 48            |  |
| HARD ROCK LIVE FOYER              |        |                     |                          |        |           |                                                                                                   | 200       |                     |                   |                    |               |            |         |               |  |
| HARD ROCK LIVE                    | 45,000 |                     |                          |        |           | 2,650 Total<br>155-10 Private Rooms<br>462: Pit (floor)<br>678: Lower Level<br>1,355: Upper Level |           |                     |                   |                    |               |            |         |               |  |
| OUTDOOR EVENT SPACE               |        |                     |                          |        |           |                                                                                                   |           |                     |                   |                    |               |            |         |               |  |
| DOOL WEDANIDA                     | 1044   | 10 00               |                          |        |           | <del></del>                                                                                       |           |                     |                   |                    |               |            |         | <u></u>       |  |