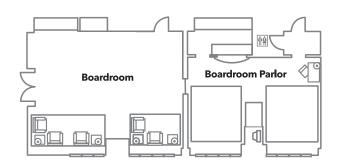

#### SEVENTH FLOOR BOARDROOM

#### POOL VERANDA

DIMENSIONS CAPACITY

|                                   |        | <i>D</i>            |                          |        |           |                                                                                                   |           |                     |                   |                    |               |            |         |               |  |
|-----------------------------------|--------|---------------------|--------------------------|--------|-----------|---------------------------------------------------------------------------------------------------|-----------|---------------------|-------------------|--------------------|---------------|------------|---------|---------------|--|
| EVENT ROOM                        | SQ FT  | DIMENSIONS<br>L X W | LOWEST<br>CEILING HEIGHT | RDS 10 | CLASSROOM | THEATRE SEATING                                                                                   | RECEPTION | EXHIBITS<br>10 X 10 | EXHIBITS<br>8 X 8 | EXHIBITS<br>10 X 8 | TABLE EXHIBIT | CONFERENCE | U-SHAPE | HOLLOW SQUARE |  |
| SEQUOYAH BALLROOM                 | 15,000 | 118 × 127.1         | 28.6                     | 900    | 807       | 1,000                                                                                             | 1,000     | 80                  | 124               | 96                 | 130           |            |         |               |  |
| SEQUOYAH 1                        | 2,157  | 38.8 x 55.6         | 28.6                     | 110    | 93        | 168                                                                                               | 150       | 11                  | 15                | 12                 | 20            | 40         | 42      | 54            |  |
| SEQUOYAH 2                        | 2,800  | 50.4 x 55.6         | 28.6                     | 140    | 126       | 210                                                                                               | 190       | 12                  | 18                | 18                 | 20            | 40         | 51      | 66            |  |
| SEQUOYAH 3                        | 2,118  | 38.1 x 55.6         | 28.6                     | 110    | 93        | 168                                                                                               | 150       | 11                  | 15                | 12                 | 20            | 40         | 42      | 54            |  |
| SEQUOYAH 4                        | 2,385  | 38.1 x 62.6         | 28.6                     | 140    | 111       | 195                                                                                               | 180       | 13                  | 18                | 15                 | 23            | 46         | 54      | 66            |  |
| SEQUOYAH 5                        | 3,155  | 50.4 x 62.6         | 28.6                     | 180    | 144       | 252                                                                                               | 230       | 14                  | 24                | 20                 | 24            | 46         | 57      | 72            |  |
| SEQUOYAH 6                        | 2,429  | 38.8 x 62.6         | 28.6                     | 140    | 111       | 195                                                                                               | 180       | 13                  | 18                | 15                 | 23            | 46         | 54      | 66            |  |
| SEQ FOYER NORTH                   | 2,540  | 110 x 23.1          | 18                       |        |           |                                                                                                   | 150       |                     | 9 (8 × 6)         |                    |               |            |         |               |  |
| SEQ FOYER WEST                    | 2,340  | 155 x 14.4          | 18                       |        |           |                                                                                                   | 150       |                     | 9 (8 x 6)         |                    |               |            |         |               |  |
| SEQ FOYER SOUTH                   | 1,554  | 111 x 14            | 18                       |        |           |                                                                                                   | 100       |                     | 6 (8 x 6)         |                    |               |            |         |               |  |
| DEER 1 & 2                        | 1,700  | 28.8 x 59.1         | 12                       | 90     | 70        | 136                                                                                               | 150       | 8                   | 8                 | 8                  |               | 46         | 33      | 54            |  |
| DEER 1                            | 864    | 28.8 x 30           | 12                       | 40     | 36        | 56                                                                                                | 75        | 4                   | 4                 | 4                  |               | 24         | 24      | 30            |  |
| DEER 2                            | 838    | 28.8 x 29.1         | 12                       | 40     | 36        | 56                                                                                                | 75        | 4                   | 4                 | 4                  |               | 24         | 24      | 30            |  |
| BEAR                              | 840    | 28 x 30             | 14                       | 40     | 36        | 56                                                                                                | 75        | 4                   | 4                 | 4                  |               | 24         | 24      | 30            |  |
| COUNCIL                           | 418    | 14.4 x 29           | 10                       |        |           |                                                                                                   |           |                     |                   |                    |               | 12         |         |               |  |
| MULTI-PURPOSE                     | 6,700  | 98.8 x 72.1         | 13.6                     | 300    | 312       | v                                                                                                 | 400       | 28                  | 36                | 30                 | 72            | 46         | 57      | 72            |  |
| STAGE                             |        | 30 x 14             |                          |        |           |                                                                                                   |           |                     |                   |                    |               |            |         |               |  |
| PATIO                             |        | 80 x 30             |                          |        |           |                                                                                                   | 125       |                     |                   |                    |               |            |         |               |  |
| BOARDROOM WITH PARLOR AREA-7TH FL | 868    | 28 x 50             | 9                        |        |           |                                                                                                   | 80        |                     |                   |                    |               | 18         |         |               |  |
| GRAND HALL OF THE CHEROKEES       | 4,857  | 106.75 x 45.5       | 12.5                     | 300    | 204       | 400                                                                                               | 400       | 26                  | 42                | 26                 | 50            |            |         |               |  |
| SALON A                           | 1,206  | 26.5 x 45.5         | 12.5                     | 60     | 51        | 100                                                                                               | 100       | 8                   | 10                | 8                  | 10            | 36         | 30      | 36            |  |
| SALON B                           | 1,206  | 26.5 x 45.5         | 12.5                     | 60     | 51        | 100                                                                                               | 100       | 8                   | 10                | 8                  | 10            | 36         | 30      | 36            |  |
| SALON C                           | 1,206  | 26.5 x 45.5         | 12.5                     | 60     | 51        | 100                                                                                               | 100       | 8                   | 10                | 8                  | 10            | 36         | 30      | 36            |  |
| SALON D                           | 1,240  | 27.25 x 45.5        | 12.5                     | 60     | 51        | 100                                                                                               | 100       | 8                   | 10                | 8                  | 10            | 36         | 30      | 36            |  |
| PRE FUNCTION                      | 2,910  | 145.5 x 20          | 12.5                     |        |           |                                                                                                   | 200       |                     | 13<br>Table Top   |                    |               |            |         |               |  |
| THE SKY ROOM 18TH FL              | 5,022  | 62 x 81             | 25                       |        | 100       | 300                                                                                               | 400       |                     | 35<br>Table Top   |                    |               | 36         | 33      | 36            |  |
| GOLF COURSE                       |        |                     |                          |        |           |                                                                                                   |           |                     |                   |                    |               |            |         |               |  |
| AUGUSTA                           | 1,000  | 25 x 40             | 12                       | 60     | 45        | 87                                                                                                | 110       |                     |                   |                    |               | 30         | 30      | 36            |  |
| ST. ANDREWS                       | 630    | 21 x 30             | 12                       | 40     | 27        | 44                                                                                                | 60        |                     |                   |                    |               | 24         | 21      | 30            |  |
| AUG-ST.<br>ANDREW                 | 1,630  | 46 x 30             | 12                       | 100    | 72        | 120                                                                                               | 170       | 9                   | 13                | 9                  |               | 42         | 42      | 48            |  |
| HARD ROCK LIVE FOYER              |        |                     |                          |        |           |                                                                                                   | 200       |                     |                   |                    |               |            |         |               |  |
| HARD ROCK LIVE                    | 45,000 |                     |                          |        |           | 2,650 Total<br>155-10 Private Rooms<br>462: Pit (floor)<br>678: Lower Level<br>1,355: Upper Level |           |                     |                   |                    |               |            |         |               |  |
| OUTDOOR EVENT SPACE               |        |                     |                          |        |           |                                                                                                   |           |                     |                   |                    |               |            |         |               |  |
| DOOL WEDANIDA                     | 1044   | 10 00               |                          |        |           | <del></del>                                                                                       |           |                     |                   |                    |               |            |         | <u></u>       |  |