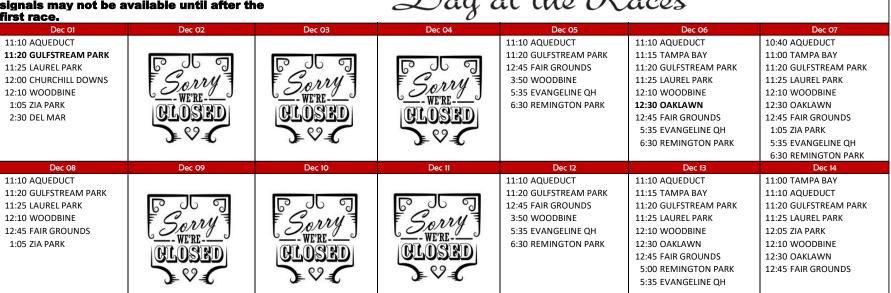

## **December 2024**

Monday Tuesday Wednesday Friday Sunday Thursday Saturday

Race dates and post times are subject to changes and additions without prior notice.

(H) Harness (QH) Quarter Horse

Due to decoder availability, some evening signals may not be available until after the first race.